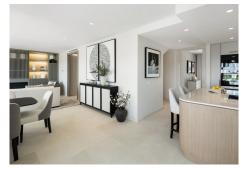

The apartment features a spacious open-plan layout that seamlessly connects the kitchen, dining, and living areas, creating a welcoming and stylish atmosphere. Designed with meticulous attention to detail, the interiors showcase exceptional quality and aesthetics, complemented by carefully curated furnishings. The state-of-the-art kitchen is equipped with top-of-the-line appliances, while a distinctive curved kitchen island enhances both functionality and design.