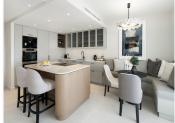

The apartment features a spacious open-plan layout that seamlessly connects the kitchen, dining, and living areas, creating a welcoming and stylish atmosphere. Designed with meticulous attention to detail, the interiors showcase exceptional quality and aesthetics, complemented by carefully curated furnishings. The state-of-the-art kitchen is equipped with top-of-the-line appliances, while a distinctive curved kitchen island enhances both functionality and design.