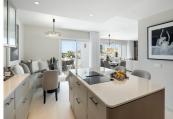

The apartment features a spacious open-plan layout that seamlessly connects the kitchen, dining, and living areas, creating a welcoming and stylish atmosphere. Designed with meticulous attention to detail, the interiors showcase exceptional quality and aesthetics, complemented by carefully curated furnishings. The state-of-the-art kitchen is equipped with top-of-the-line appliances, while a distinctive curved kitchen island enhances both functionality and design.