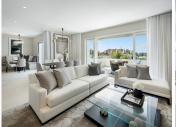

The apartment features a spacious open-plan layout that seamlessly connects the kitchen, dining, and living areas, creating a welcoming and stylish atmosphere. Designed with meticulous attention to detail, the interiors showcase exceptional quality and aesthetics, complemented by carefully curated furnishings. The state-of-the-art kitchen is equipped with top-of-the-line appliances, while a distinctive curved kitchen island enhances both functionality and design.