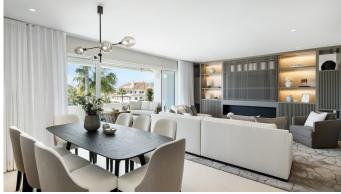

The apartment features a spacious open-plan layout that seamlessly connects the kitchen, dining, and living areas, creating a welcoming and stylish atmosphere. Designed with meticulous attention to detail, the interiors showcase exceptional quality and aesthetics, complemented by carefully curated furnishings. The state-of-the-art kitchen is equipped with top-of-the-line appliances, while a distinctive curved kitchen island enhances both functionality and design.