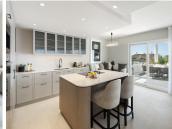

The apartment features a spacious open-plan layout that seamlessly connects the kitchen, dining, and living areas, creating a welcoming and stylish atmosphere. Designed with meticulous attention to detail, the interiors showcase exceptional quality and aesthetics, complemented by carefully curated furnishings. The state-of-the-art kitchen is equipped with top-of-the-line appliances, while a distinctive curved kitchen island enhances both functionality and design.