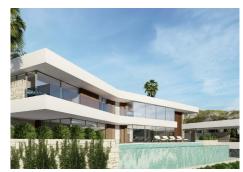

## RESIDENTIAL PLOT BEDROOMS BATHROOMS IN BENAHAVIS

Benahavis

REF# BEMR5007472 €535,000

BEDS BATHS BUILT PLOT

2547 m<sup>2</sup> 2996 m<sup>2</sup>

Located in the prestigious enclave of Montemayor, Benahavís, this stunning 2,996 m² plot offers a privileged natural setting and panoramic sea views. With a southeast orientation, Plot D4 enjoys excellent sunlight and a peaceful atmosphere surrounded by nature.

It has a maximum buildable area of 657.5 m² of interior space, plus 200 m² of terraces, allowing for the design of a spectacular villa with up to 6 bedrooms and 6 bathrooms. The plot already has a building license, making it easier to start construction immediately.