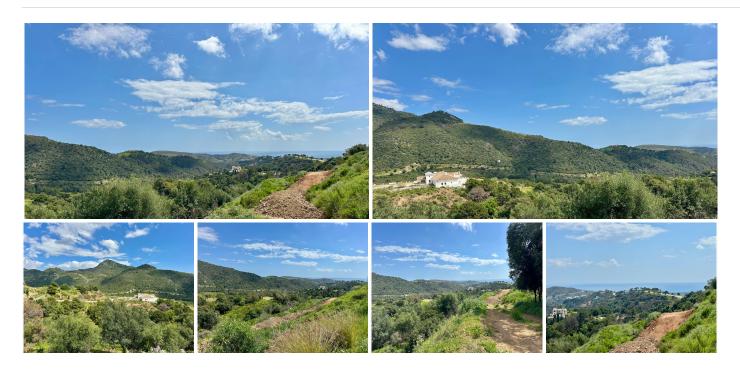

## RESIDENTIAL PLOT BEDROOMS BATHROOMS IN BENAHAVIS

Benahavis

REF# BEMR5007472 €535,000

BEDS BATHS BUILT PLOT

2547 m<sup>2</sup> 2996 m<sup>2</sup>

Located in the prestigious enclave of Montemayor, Benahavís, this stunning 2,996 m² plot offers a privileged natural setting and panoramic sea views. With a southeast orientation, Plot D4 enjoys excellent sunlight and a peaceful atmosphere surrounded by nature.

It has a maximum buildable area of 657.5 m² of interior space, plus 200 m² of terraces, allowing for the design of a spectacular villa with up to 6 bedrooms and 6 bathrooms. The plot already has a building license, making it easier to start construction immediately.