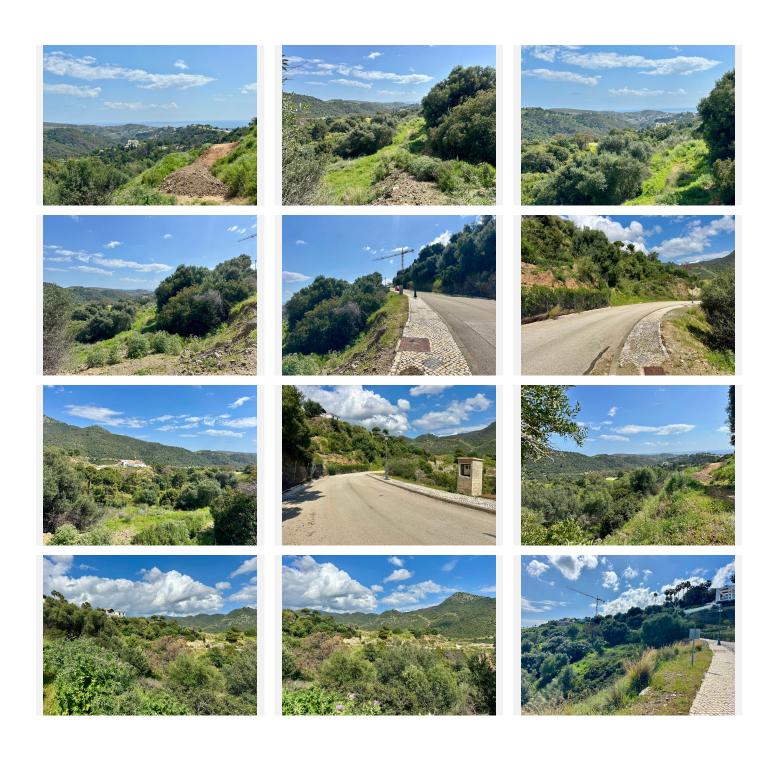

## RESIDENTIAL PLOT BEDROOMS BATHROOMS IN BENAHAVIS

Benahavis

REF# BEMR5007472 €535,000

BEDS BATHS BUILT PLOT

2547 m<sup>2</sup> 2996 m<sup>2</sup>

Located in the prestigious enclave of Montemayor, Benahavís, this stunning 2,996 m² plot offers a privileged natural setting and panoramic sea views. With a southeast orientation, Plot D4 enjoys excellent sunlight and a peaceful atmosphere surrounded by nature.

It has a maximum buildable area of 657.5 m² of interior space, plus 200 m² of terraces, allowing for the design of a spectacular villa with up to 6 bedrooms and 6 bathrooms. The plot already has a building license, making it easier to start construction immediately.

Just a 4-minute drive from the Montemayor-Marbella Club entrance, this exclusive area of the Costa del Sol is synonymous with luxury, privacy, and prestige. It is also well connected to Málaga via the A7 and AP7 motorways. Málaga and Gibraltar airports are both approximately 70 km away, with a travel time of around 60 minutes.