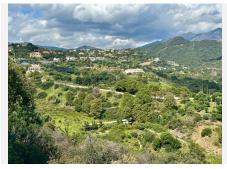

## RESIDENTIAL PLOT BEDROOMS BATHROOMS IN BENAHAVIS

Benahavis

REF# BEMR5007472 €535,000

BEDS BATHS BUILT PLOT

2547 m<sup>2</sup> 2996 m<sup>2</sup>

Located in the prestigious enclave of Montemayor, Benahavís, this stunning 2,996 m² plot offers a privileged natural setting and panoramic sea views. With a southeast orientation, Plot D4 enjoys excellent sunlight and a peaceful atmosphere surrounded by nature.

Just a 4-minute drive from the Montemayor-Marbella Club entrance, this exclusive area of the Costa del Sol is synonymous with luxury, privacy, and prestige. It is also well connected to Málaga via the A7 and AP7 motorways. Málaga and Gibraltar airports are both approximately 70 km away, with a travel time of around 60 minutes.