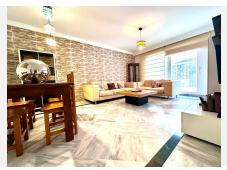

Extra-large living-dining room with a glass-enclosed porch that has been incorporated into the living room, providing two spaces for summer and winter.

It opens onto a spectacular, large, fully enclosed and private garden for magnificent BBQs.