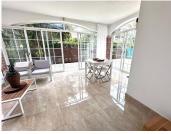

Extra-large living-dining room with a glass-enclosed porch that has been incorporated into the living room, providing two spaces for summer and winter.

It opens onto a spectacular, large, fully enclosed and private garden for magnificent BBQs.