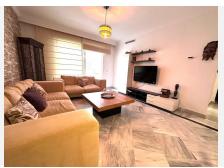

Extra-large living-dining room with a glass-enclosed porch that has been incorporated into the living room, providing two spaces for summer and winter.

It opens onto a spectacular, large, fully enclosed and private garden for magnificent BBQs.