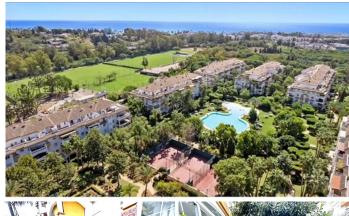

## GROUND FLOOR APARTMENT 2 BEDROOMS 2 BATHROOMS IN NUEVA ANDALUCIA

Nueva Andalucia

REF# BEMR5008492 €428.000

| BEDS | BATHS | BUILT  | TERRACE |
|------|-------|--------|---------|
| 2    | 2     | 109 m² | 30 m²   |

Magnificent ground-floor apartment with large terraces located in Dama de Noche.

West-facing. Natural light all day. Located in a privileged setting, it consists of:

Spacious entrance hall with an updated kitchen and a good-sized white laundry area.

There are two spacious bedrooms, the master with an ensuite bathroom and the guest bedroom with a separate bathroom, both of which have also been updated.

This community offers 24-hour security, several swimming pools, tennis courts, and extensive gardens.