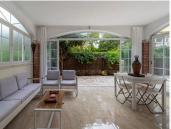

Magnificent ground-floor apartment with large terraces located in Dama de Noche.

West-facing. Natural light all day. Located in a privileged setting, it consists of:

Spacious entrance hall with an updated kitchen and a good-sized white laundry area.

Extra-large living-dining room with a glass-enclosed porch that has been incorporated into the living room, providing two spaces for summer and winter.

It opens onto a spectacular, large, fully enclosed and private garden for magnificent BBQs.