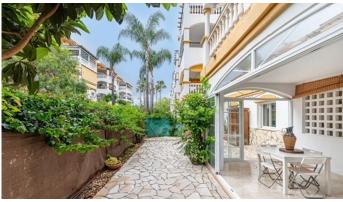

Extra-large living-dining room with a glass-enclosed porch that has been incorporated into the living room, providing two spaces for summer and winter.

It opens onto a spectacular, large, fully enclosed and private garden for magnificent BBQs.