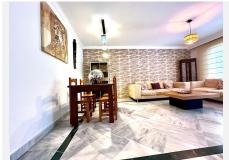

Extra-large living-dining room with a glass-enclosed porch that has been incorporated into the living room, providing two spaces for summer and winter.

It opens onto a spectacular, large, fully enclosed and private garden for magnificent BBQs.