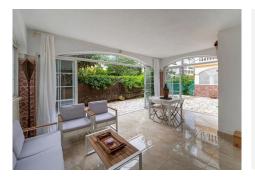

Magnificent ground-floor apartment with large terraces located in Dama de Noche.

West-facing. Natural light all day. Located in a privileged setting, it consists of:

Spacious entrance hall with an updated kitchen and a good-sized white laundry area.

Extra-large living-dining room with a glass-enclosed porch that has been incorporated into the living room, providing two spaces for summer and winter.

It opens onto a spectacular, large, fully enclosed and private garden for magnificent BBQs.