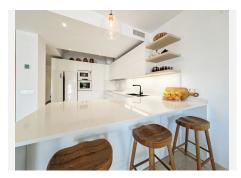

The main floor showcases an open-plan living area with a beautifully remodelled white kitchen, seamlessly blending with the dining space to enhance the sense of contemporary elegance. A terrace accessible from the living area offers breathtaking views of the golf course, perfect for entertaining or relaxing. This level also includes a guest toilet and an additional bedroom, ideal for guests or as a home office.