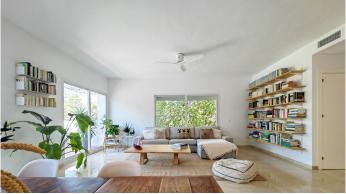

The main floor showcases an open-plan living area with a beautifully remodelled white kitchen, seamlessly blending with the dining space to enhance the sense of contemporary elegance. A terrace accessible from the living area offers breathtaking views of the golf course, perfect for entertaining or relaxing. This level also includes a guest toilet and an additional bedroom, ideal for guests or as a home office.