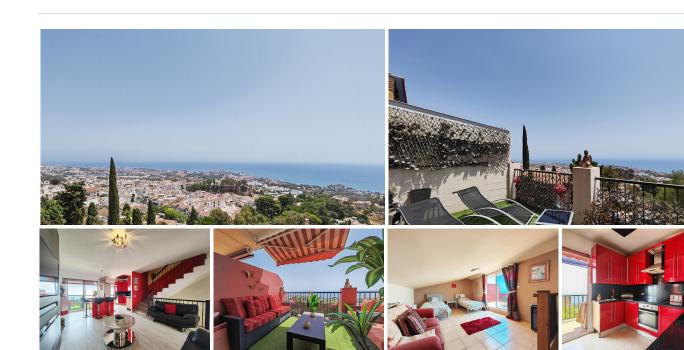

Introducing this stunning townhouse for sale in Benalmadena Pueblo with panoramic sea views. This exceptional property offers a perfect blend of elegance, comfort, and investment potential in one of the most picturesque locations on the Costa del Sol.

This south-facing property, featuring 4 spacious bedrooms, 3 modern bathrooms, and a striking open-plan kitchen designed for the modern chef, offers the potential to convert the downstairs area into a separate one-bedroom apartment, ideal for guests or generating rental income.

The townhouse boasts a private garden and a 20 m² terrace providing a serene spot to soak in the spectacular sea views and ideal for outdoor dining and relaxation. Move-in ready and in good condition, it comes equipped with ceiling cooling and heating systems, ensuring year- round comfort, and it also features a carport garage with one parking space. Additional features include air conditioning, a utility room, a fireplace, and satellite TV with Wi-Fi. The basement and solarium offer extra space for storage and