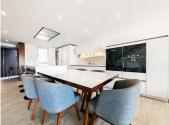

This south-facing home radiates contemporary elegance, with a bright and airy interior designed to embrace the incredible views of the surrounding landscape. A wall of glass in the living room frames the spectacular views, blending indoor and outdoor living. With 3 bedrooms, plus separate staff accommodation, 3 bathrooms, and a guest toilet, this townhome offers both spaciousness and functionality.

## **BROMLEY ESTATES**

Marbella

The property boasts a fully fitted kitchen, a fireplace, underfloor heating in the bathrooms, and thoughtful modern touches such as air conditioning and double glazing. The expansive private terrace and garden are perfect for entertaining or simply unwinding while basking in the natural beauty of the area. Additionally, residents enjoy access to a communal swimming pool, a private garage, and 24-hour security for peace of mind.