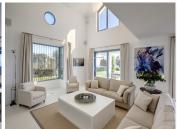

#### **BROMLEY ESTATES**

Marbella

above the elegant living room which is perfectly balanced around the focal point of the spectacular views though the oversized windows. A feature fireplace completes the elegant yet homely feel to this luxury Benahavis villa. A separate formal dining room can be found between the living room and the stunning modern kitchen with sleek white cabinets and black granite work tops. An extensive terrace wraps around the living, dining and kitchen which have direct access allowing for a fantastic extension of living space.

A fully fitted sleek white kitchen with trendy minimalist style countertops and cabinets is equipped with high-quality appliances and a great breakfast area. An exquisite dining room offers exit to amazing al fresco dining area and fantastic summer kitchen where much time would be spent enjoying the high quality air. 5 well sized bedrooms and 6 luxurious bathrooms are spacious and bright.