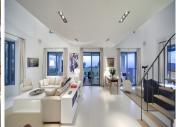

Elegantly decorated and luxuriously appointed property exudes classic southern charm mixed with modern chic. Scandinavian style elements go hand-in-hand with modern furniture pieces, Stuv bio fireplace, contemporary fittings, ceiling spotlights and spatial layout with double high ceilings, panoramic windows/doors and open plan concept. Sea, as well as the beautiful acorn forests that populate the hills in this area. Natural sunlight floods in thanks to the double height ceilings which allows for the stylish gallery

#### **BROMLEY ESTATES**

Marbella

above the elegant living room which is perfectly balanced around the focal point of the spectacular views though the oversized windows. A feature fireplace completes the elegant yet homely feel to this luxury Benahavis villa. A separate formal dining room can be found between the living room and the stunning modern kitchen with sleek white cabinets and black granite work tops. An extensive terrace wraps around the living, dining and kitchen which have direct access allowing for a fantastic extension of living space.