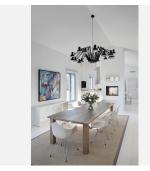

Elegantly decorated and luxuriously appointed property exudes classic southern charm mixed with modern chic. Scandinavian style elements go hand-in-hand with modern furniture pieces, Stuv bio fireplace, contemporary fittings, ceiling spotlights and spatial layout with double high ceilings, panoramic windows/doors and open plan concept. Sea, as well as the beautiful acorn forests that populate the hills in this area. Natural sunlight floods in thanks to the double height ceilings which allows for the stylish gallery

#### **BROMLEY ESTATES**

Marbella

above the elegant living room which is perfectly balanced around the focal point of the spectacular views though the oversized windows. A feature fireplace completes the elegant yet homely feel to this luxury Benahavis villa. A separate formal dining room can be found between the living room and the stunning modern kitchen with sleek white cabinets and black granite work tops. An extensive terrace wraps around the living, dining and kitchen which have direct access allowing for a fantastic extension of living space.