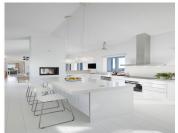

#### **BROMLEY ESTATES**

Marbella

above the elegant living room which is perfectly balanced around the focal point of the spectacular views though the oversized windows. A feature fireplace completes the elegant yet homely feel to this luxury Benahavis villa. A separate formal dining room can be found between the living room and the stunning modern kitchen with sleek white cabinets and black granite work tops. An extensive terrace wraps around the living, dining and kitchen which have direct access allowing for a fantastic extension of living space.

A fully fitted sleek white kitchen with trendy minimalist style countertops and cabinets is equipped with high-quality appliances and a great breakfast area. An exquisite dining room offers exit to amazing al fresco dining area and fantastic summer kitchen where much time would be spent enjoying the high quality air. 5 well sized bedrooms and 6 luxurious bathrooms are spacious and bright.