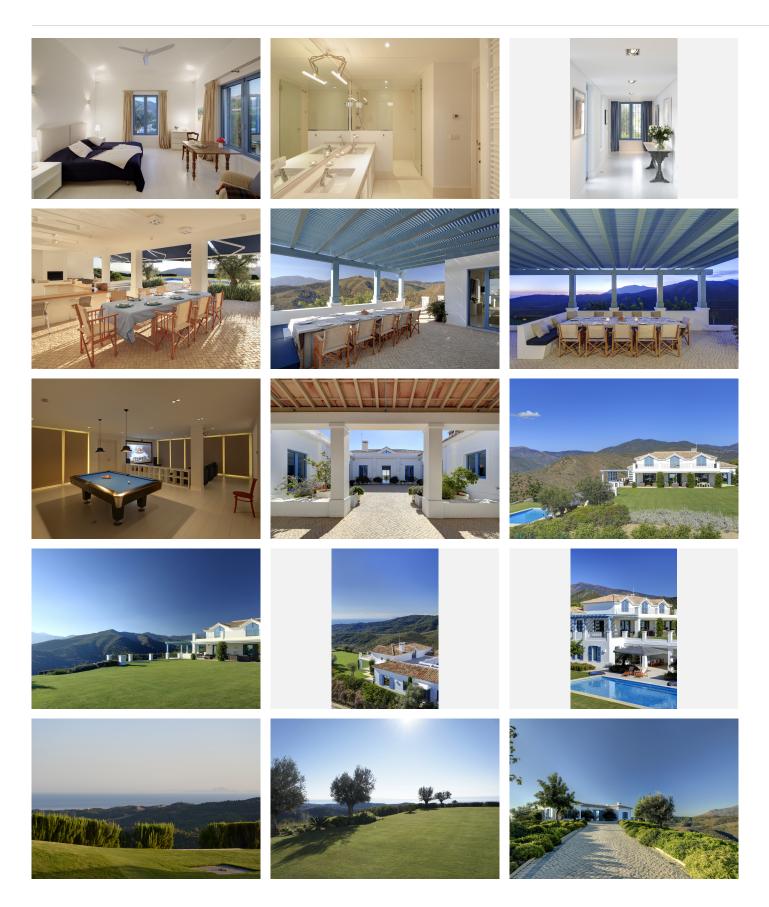

Spectacular outdoor spaces are perfect for relaxation and entertaining all year round: a swimming pool, chill-out areas, solarium, and amazing landscaped gardens with mature trees, well-groomed lawns and trimmed shrubs. Everything has been carefully created to take advantage of the views to idyllic landscape. Due to the south orientation property boasts breath-taking panoramic views towards the Mediterranean Sea all the way to African coast, picturesque Andalusian landscapes, mountains, hills and valley with lush vegetation. There is a large garage with room for up to 3 cars.