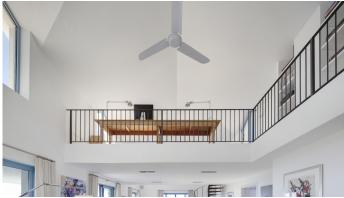

Elegantly decorated and luxuriously appointed property exudes classic southern charm mixed with modern chic. Scandinavian style elements go hand-in-hand with modern furniture pieces, Stuv bio fireplace, contemporary fittings, ceiling spotlights and spatial layout with double high ceilings, panoramic windows/doors and open plan concept. Sea, as well as the beautiful acorn forests that populate the hills in this area. Natural sunlight floods in thanks to the double height ceilings which allows for the stylish gallery

#### **BROMLEY ESTATES**

Marbella

above the elegant living room which is perfectly balanced around the focal point of the spectacular views though the oversized windows. A feature fireplace completes the elegant yet homely feel to this luxury Benahavis villa. A separate formal dining room can be found between the living room and the stunning modern kitchen with sleek white cabinets and black granite work tops. An extensive terrace wraps around the living, dining and kitchen which have direct access allowing for a fantastic extension of living space.