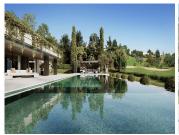

Situated on an expansive frontline golf plot, Paris 35 offers unparalleled golf views across all levels of the property. The ample plot maximises outdoor spaces, providing an oasis of tranquillity. A grand private driveway leads to a carport and a stunning courtyard, adorned with a captivating water feature in the form of a shallow pool with steps as a walkway leading to the entrance.