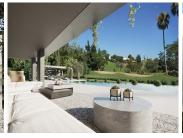

Situated on an expansive frontline golf plot, Paris 35 offers unparalleled golf views across all levels of the property. The ample plot maximises outdoor spaces, providing an oasis of tranquillity. A grand private driveway leads to a carport and a stunning courtyard, adorned with a captivating water feature in the form of a shallow pool with steps as a walkway leading to the entrance.

Beyond the entrance, discover an incredible manicured garden filled with trees, a private pool and a charming pergola with an outdoor kitchenette. These outdoor spaces cater to alfresco dining and offer serene chill-out areas, perfect for enjoying the Mediterranean climate.