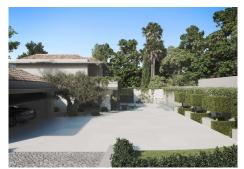

Situated on an expansive frontline golf plot, Paris 35 offers unparalleled golf views across all levels of the property. The ample plot maximises outdoor spaces, providing an oasis of tranquillity. A grand private driveway leads to a carport and a stunning courtyard, adorned with a captivating water feature in the form of a shallow pool with steps as a walkway leading to the entrance.