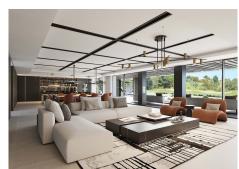

Step inside to an equally impressive interior, featuring impeccable craftsmanship and tasteful furnishings. The open-plan living, dining, and kitchen area offer views directly to the garden and golf course. The kitchen is fully equipped with state-of-the-art appliances, including a stylish and convenient kitchen island.