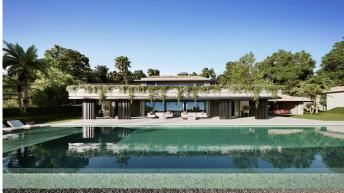

Situated on an expansive frontline golf plot, Paris 35 offers unparalleled golf views across all levels of the property. The ample plot maximises outdoor spaces, providing an oasis of tranquillity. A grand private driveway leads to a carport and a stunning courtyard, adorned with a captivating water feature in the form of a shallow pool with steps as a walkway leading to the entrance.

Beyond the entrance, discover an incredible manicured garden filled with trees, a private pool and a charming pergola with an outdoor kitchenette. These outdoor spaces cater to alfresco dining and offer serene chill-out areas, perfect for enjoying the Mediterranean climate.