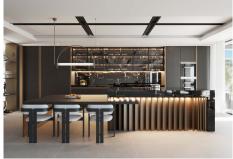

Step inside to an equally impressive interior, featuring impeccable craftsmanship and tasteful furnishings. The open-plan living, dining, and kitchen area offer views directly to the garden and golf course. The kitchen is fully equipped with state-of-the-art appliances, including a stylish and convenient kitchen island.