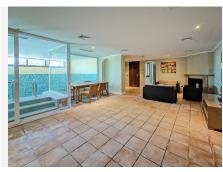

The modern lounge and dining area, featuring a fireplace, offers stunning views of the Mediterranean Sea, while floor-to-ceiling glass doors lead to an enclosed terrace with a 'Bali' theme, providing a serene space to enjoy the scenery. The fully fitted open-plan chef's kitchen, equipped with top-quality appliances, is perfect for entertaining and leads to a covered terrace, ideal for both summer and winter dining experiences.