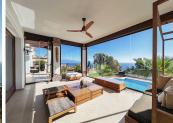

The modern lounge and dining area, featuring a fireplace, offers stunning views of the Mediterranean Sea, while floor-to-ceiling glass doors lead to an enclosed terrace with a 'Bali' theme, providing a serene space to enjoy the scenery. The fully fitted open-plan chef's kitchen, equipped with top-quality appliances, is perfect for entertaining and leads to a covered terrace, ideal for both summer and winter dining experiences.