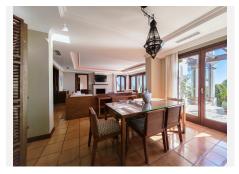

The modern lounge and dining area, featuring a fireplace, offers stunning views of the Mediterranean Sea, while floor-to-ceiling glass doors lead to an enclosed terrace with a 'Bali' theme, providing a serene space to enjoy the scenery. The fully fitted open-plan chef's kitchen, equipped with top-quality appliances, is perfect for entertaining and leads to a covered terrace, ideal for both summer and winter dining experiences.