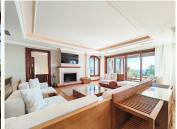

The modern lounge and dining area, featuring a fireplace, offers stunning views of the Mediterranean Sea, while floor-to-ceiling glass doors lead to an enclosed terrace with a 'Bali' theme, providing a serene space to enjoy the scenery. The fully fitted open-plan chef's kitchen, equipped with top-quality appliances, is perfect for entertaining and leads to a covered terrace, ideal for both summer and winter dining experiences.