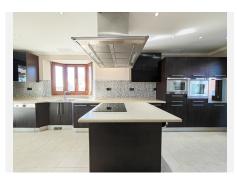

The modern lounge and dining area, featuring a fireplace, offers stunning views of the Mediterranean Sea, while floor-to-ceiling glass doors lead to an enclosed terrace with a 'Bali' theme, providing a serene space to enjoy the scenery. The fully fitted open-plan chef's kitchen, equipped with top-quality appliances, is perfect for entertaining and leads to a covered terrace, ideal for both summer and winter dining experiences.