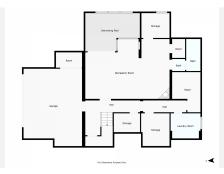

This incredible villa, designed with impeccable taste and style, presents a special opportunity to own one of the most amazing properties. As you step inside, you will discover spacious interiors flooded with natural light streaming in through numerous windows, creating an atmosphere of grandeur and warmth.

The modern lounge and dining area, featuring a fireplace, offers stunning views of the Mediterranean Sea, while floor-to-ceiling glass doors lead to an enclosed terrace with a 'Bali' theme, providing a serene space to enjoy the scenery. The fully fitted open-plan chef's kitchen, equipped with top-quality appliances, is perfect for entertaining and leads to a covered terrace, ideal for both summer and winter dining experiences.

#### **BROMLEY ESTATES**

. Marbella.

With six double bedrooms, including one on the main level boasting an en-suite bathroom and private terrace with breathtaking views, this villa ensures comfort and luxury for all occupants. Upstairs, four more double bedrooms, with three featuring en-suite bathrooms and full sea views, await, showcasing elegance with meticulously crafted marble fittings of the highest quality.

Venture to the underground level to discover even more unique features, including an indoor swimming pool, sauna, lounge area with a fireplace, and a large laundry room with direct garden access. The garage, complete with fitted storage space and a separate workshop, adds convenience, while an independent guest house on this level offers additional accommodation options.