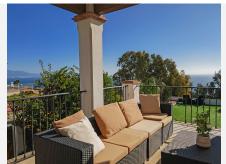

The modern lounge and dining area, featuring a fireplace, offers stunning views of the Mediterranean Sea, while floor-to-ceiling glass doors lead to an enclosed terrace with a 'Bali' theme, providing a serene space to enjoy the scenery. The fully fitted open-plan chef's kitchen, equipped with top-quality appliances, is perfect for entertaining and leads to a covered terrace, ideal for both summer and winter dining experiences.