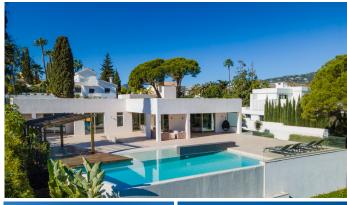

## VILLA FOR SALE IN NUEVA ANDALUCIA, MARBELLA

Nueva Andalucia

REF# BEMV1822 €3,900,000

| BEDS | BATHS | BUILT                | PLOT                  |
|------|-------|----------------------|-----------------------|
| 6    | 5     | 550.0 m <sup>2</sup> | 1623.0 m <sup>2</sup> |

Splendid frontline golf villa located in the heart of the Golf Valley, facing the prestigious Las Brisas golf course. This one-level villa has been built with high quality materials, offering a modern property in a prime location. The villa boasts enviable views to the golf course and La Concha mountain. The villa welcomes you through a beautiful entrance with decorative white stones and charming vegetation. The villa boasts an open-plan layout with a spacious living room, an open-plan fully fitted custom-made Barazza kitchen with steel worktops and high-end appliances and extras such as wine fridge, teppanyaki plate, etc. The living areas have direct access to the terraces, overlooking the infinity swimming pool and the magnificent views to the Golf Valley. The terraces also include water features and a gazebo. This stunning home offers 6 generous bedrooms, with breathtaking views. A charming property in an exclusive location in Marbella worth a viewing!