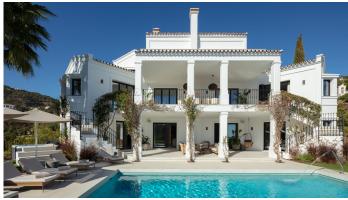

## ELEGANT MANSION FOR SALE IN EL MADROÑAL, BENAHAVIS

Benahavis

REF# BEMV1835 €4,750,000

| BEDS | BATHS | BUILT                | PLOT                  | TERRACE              |
|------|-------|----------------------|-----------------------|----------------------|
| 5    | 6     | 596.0 m <sup>2</sup> | 4017.0 m <sup>2</sup> | 175.0 m <sup>2</sup> |

An elegant Andalusian mansion infused with contemporary interiors, sitting proudly on the hillside of El Madroñal. Boasting of a privileged elevated position, El Mirador 1 offers stunning panoramic amazing sea and mountain views. Combining Andalusian architecture with Mediterranean touches, this estate has been designed with great attention to detail, offering the best of outdoor living: spacious covered and uncovered terraces, lush surrounding vegetation, swimming pool with incorporated water features, Jacuzzi and BBQ with outdoor dining area with stunning sea views. Upon entering, the open floor plan and elegant interiors create a harmonious and welcoming environment, all connected to the covered terraces. The large prime suite boasts of a unique charm and views from this level are extraordinary. Boasting of oak panelled ceilings, lounge area, marbled bathroom for him and her and a standing tub, walk-in closet and a private terrace. The property also hosts 4 further bedrooms, a bodega wall, a fully equipped gym, a cinema and laundry room.