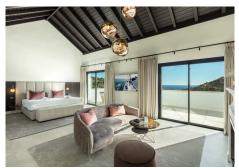

An elegant Andalusian mansion infused with contemporary interiors, sitting proudly on the hillside of El Madroñal. Boasting of a privileged elevated position, El Mirador 1 offers stunning panoramic amazing sea and mountain views. Combining Andalusian architecture with Mediterranean touches, this estate has been designed with great attention to detail, offering the best of outdoor living: spacious covered and uncovered terraces, lush surrounding vegetation, swimming pool with incorporated water features, Jacuzzi and BBQ with outdoor dining area with stunning sea views. Upon entering, the open floor plan and elegant interiors create a harmonious and welcoming environment, all connected to the covered terraces. The large prime suite boasts of a unique charm and views from this level are extraordinary. Boasting of oak panelled ceilings, lounge area, marbled bathroom for him and her and a standing tub, walk-in closet and a private terrace. The property also hosts 4 further bedrooms, a bodega wall, a fully equipped gym, a cinema and laundry room.