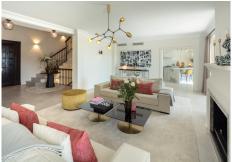

An elegant Andalusian mansion infused with contemporary interiors, sitting proudly on the hillside of El Madroñal. Boasting of a privileged elevated position, El Mirador 1 offers stunning panoramic amazing sea and mountain views. Combining Andalusian architecture with Mediterranean touches, this estate has been designed with great attention to detail, offering the best of outdoor living: spacious covered and uncovered terraces, lush surrounding vegetation, swimming pool with incorporated water features, Jacuzzi and BBQ with outdoor dining area with stunning sea views. Upon entering, the open floor plan and elegant interiors create a harmonious and welcoming environment, all connected to the covered terraces. The large prime suite boasts of a unique charm and views from this level are extraordinary. Boasting of oak panelled ceilings, lounge area, marbled bathroom for him and her and a standing tub, walk-in closet and a private terrace. The property also hosts 4 further bedrooms, a bodega wall, a fully equipped gym, a cinema and laundry room.