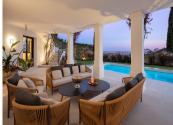

An elegant Andalusian mansion infused with contemporary interiors, sitting proudly on the hillside of El Madroñal. Boasting of a privileged elevated position, El Mirador 1 offers stunning panoramic amazing sea and mountain views. Combining Andalusian architecture with Mediterranean touches, this estate has been designed with great attention to detail, offering the best of outdoor living: spacious covered and uncovered terraces, lush surrounding vegetation, swimming pool with incorporated water features, Jacuzzi and BBQ with outdoor dining area with stunning sea views. Upon entering, the open floor plan and elegant interiors create a harmonious and welcoming environment, all connected to the covered terraces. The large prime suite boasts of a unique charm and views from this level are extraordinary. Boasting of oak panelled ceilings, lounge area, marbled bathroom for him and her and a standing tub, walk-in closet and a private terrace. The property also hosts 4 further bedrooms, a bodega wall, a fully equipped gym, a cinema and laundry room.