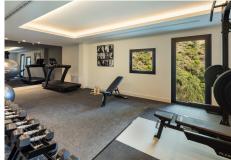

An elegant Andalusian mansion infused with contemporary interiors, sitting proudly on the hillside of El Madroñal. Boasting of a privileged elevated position, El Mirador 1 offers stunning panoramic amazing sea and mountain views. Combining Andalusian architecture with Mediterranean touches, this estate has been designed with great attention to detail, offering the best of outdoor living: spacious covered and uncovered terraces, lush surrounding vegetation, swimming pool with incorporated water features, Jacuzzi and BBQ with outdoor dining area with stunning sea views. Upon entering, the open floor plan and elegant interiors create a harmonious and welcoming environment, all connected to the covered terraces. The large prime suite boasts of a unique charm and views from this level are extraordinary. Boasting of oak panelled ceilings, lounge area, marbled bathroom for him and her and a standing tub, walk-in closet and a private terrace. The property also hosts 4 further bedrooms, a bodega wall, a fully equipped gym, a cinema and laundry room.