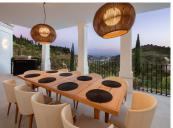

An elegant Andalusian mansion infused with contemporary interiors, sitting proudly on the hillside of El Madroñal. Boasting of a privileged elevated position, El Mirador 1 offers stunning panoramic amazing sea and mountain views. Combining Andalusian architecture with Mediterranean touches, this estate has been designed with great attention to detail, offering the best of outdoor living: spacious covered and uncovered terraces, lush surrounding vegetation, swimming pool with incorporated water features, Jacuzzi and BBQ with outdoor dining area with stunning sea views. Upon entering, the open floor plan and elegant interiors create a harmonious and welcoming environment, all connected to the covered terraces. The large prime suite boasts of a unique charm and views from this level are extraordinary. Boasting of oak panelled ceilings, lounge area, marbled bathroom for him and her and a standing tub, walk-in closet and a private terrace. The property also hosts 4 further bedrooms, a bodega wall, a fully equipped gym, a cinema and laundry room.