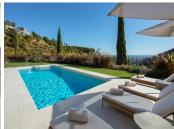

An elegant Andalusian mansion infused with contemporary interiors, sitting proudly on the hillside of El Madroñal. Boasting of a privileged elevated position, El Mirador 1 offers stunning panoramic amazing sea and mountain views. Combining Andalusian architecture with Mediterranean touches, this estate has been designed with great attention to detail, offering the best of outdoor living: spacious covered and uncovered terraces, lush surrounding vegetation, swimming pool with incorporated water features, Jacuzzi and BBQ with outdoor dining area with stunning sea views. Upon entering, the open floor plan and elegant interiors create a harmonious and welcoming environment, all connected to the covered terraces. The large prime suite boasts of a unique charm and views from this level are extraordinary. Boasting of oak panelled ceilings, lounge area, marbled bathroom for him and her and a standing tub, walk-in closet and a private terrace. The property also hosts 4 further bedrooms, a bodega wall, a fully equipped gym, a cinema and laundry room.