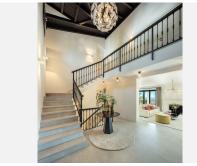

An elegant Andalusian mansion infused with contemporary interiors, sitting proudly on the hillside of El Madroñal. Boasting of a privileged elevated position, El Mirador 1 offers stunning panoramic amazing sea and mountain views. Combining Andalusian architecture with Mediterranean touches, this estate has been designed with great attention to detail, offering the best of outdoor living: spacious covered and uncovered terraces, lush surrounding vegetation, swimming pool with incorporated water features, Jacuzzi and BBQ with outdoor dining area with stunning sea views. Upon entering, the open floor plan and elegant interiors create a harmonious and welcoming environment, all connected to the covered terraces. The large prime suite boasts of a unique charm and views from this level are extraordinary. Boasting of oak panelled ceilings, lounge area, marbled bathroom for him and her and a standing tub, walk-in closet and a private terrace. The property also hosts 4 further bedrooms, a bodega wall, a fully equipped gym, a cinema and laundry room.