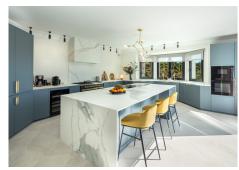

An elegant Andalusian mansion infused with contemporary interiors, sitting proudly on the hillside of El Madroñal. Boasting of a privileged elevated position, El Mirador 1 offers stunning panoramic amazing sea and mountain views. Combining Andalusian architecture with Mediterranean touches, this estate has been designed with great attention to detail, offering the best of outdoor living: spacious covered and uncovered terraces, lush surrounding vegetation, swimming pool with incorporated water features, Jacuzzi and BBQ with outdoor dining area with stunning sea views. Upon entering, the open floor plan and elegant interiors create a harmonious and welcoming environment, all connected to the covered terraces. The large prime suite boasts of a unique charm and views from this level are extraordinary. Boasting of oak panelled ceilings, lounge area, marbled bathroom for him and her and a standing tub, walk-in closet and a private terrace. The property also hosts 4 further bedrooms, a bodega wall, a fully equipped gym, a cinema and laundry room.