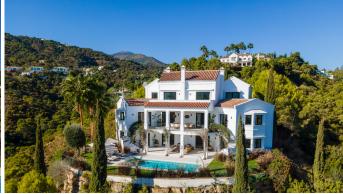

## ELEGANT MANSION FOR SALE IN EL MADROÑAL, BENAHAVIS

Benahavis

REF# BEMV1835 €4,750,000

| BEDS | BATHS | BUILT                | PLOT                  | TERRACE              |
|------|-------|----------------------|-----------------------|----------------------|
| 5    | 6     | 596.0 m <sup>2</sup> | 4017.0 m <sup>2</sup> | 175.0 m <sup>2</sup> |

An elegant Andalusian mansion infused with contemporary interiors, sitting proudly on the hillside of El Madroñal. Boasting of a privileged elevated position, El Mirador 1 offers stunning panoramic amazing sea and mountain views. Combining Andalusian architecture with Mediterranean touches, this estate has been designed with great attention to detail, offering the best of outdoor living: spacious covered and uncovered terraces, lush surrounding vegetation, swimming pool with incorporated water features, Jacuzzi and BBQ with outdoor dining area with stunning sea views. Upon entering, the open floor plan and elegant interiors create a harmonious and welcoming environment, all connected to the covered terraces. The large prime suite boasts of a unique charm and views from this level are extraordinary. Boasting of oak panelled ceilings, lounge area, marbled bathroom for him and her and a standing tub, walk-in closet and a private terrace. The property also hosts 4 further bedrooms, a bodega wall, a fully equipped gym, a cinema and laundry room.