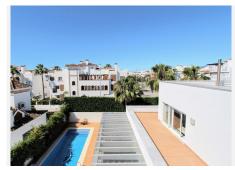

Spacious beachside villa in popular San Pedro, a short drive west of Marbella and Puerto Banús, and within walking distance of the beach promenade, shops and restaurants. This house is set in manicured gardens with a swimming pool, offering a perfect combination of indoor and outdoor spaces, including a fantastic 120m2 roof terrace with panoramic views.

On the entrance level, we find an entrance hall, a living room with fireplace, a dining room connected to a large fully equipped kitchen with breakfast area, a laundry/utility room, a guest toilet and an en-suite guest bedroom. Additionally, there is a large covered terrace overlooking the pool.