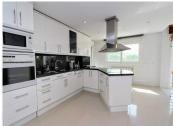

On the entrance level, we find an entrance hall, a living room with fireplace, a dining room connected to a large fully equipped kitchen with breakfast area, a laundry/utility room, a guest toilet and an en-suite guest bedroom. Additionally, there is a large covered terrace overlooking the pool.