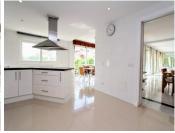

On the entrance level, we find an entrance hall, a living room with fireplace, a dining room connected to a large fully equipped kitchen with breakfast area, a laundry/utility room, a guest toilet and an en-suite guest bedroom. Additionally, there is a large covered terrace overlooking the pool.