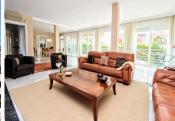

On the entrance level, we find an entrance hall, a living room with fireplace, a dining room connected to a large fully equipped kitchen with breakfast area, a laundry/utility room, a guest toilet and an en-suite guest bedroom. Additionally, there is a large covered terrace overlooking the pool.