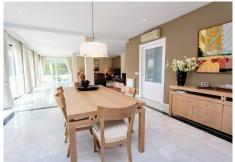

On the entrance level, we find an entrance hall, a living room with fireplace, a dining room connected to a large fully equipped kitchen with breakfast area, a laundry/utility room, a guest toilet and an en-suite guest bedroom. Additionally, there is a large covered terrace overlooking the pool.