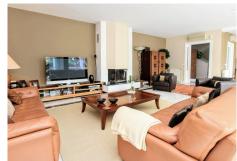

On the entrance level, we find an entrance hall, a living room with fireplace, a dining room connected to a large fully equipped kitchen with breakfast area, a laundry/utility room, a guest toilet and an en-suite guest bedroom. Additionally, there is a large covered terrace overlooking the pool.