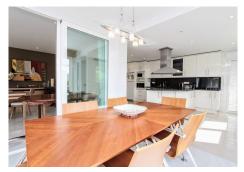

On the entrance level, we find an entrance hall, a living room with fireplace, a dining room connected to a large fully equipped kitchen with breakfast area, a laundry/utility room, a guest toilet and an en-suite guest bedroom. Additionally, there is a large covered terrace overlooking the pool.