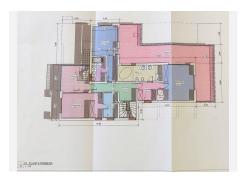

On the entrance level, we find an entrance hall, a living room with fireplace, a dining room connected to a large fully equipped kitchen with breakfast area, a laundry/utility room, a guest toilet and an en-suite guest bedroom. Additionally, there is a large covered terrace overlooking the pool.

On the upper floor, there are two guest suites with terraces, and the master suite with a sunny open terrace and access to the roof terrace.

#### **BROMLEY ESTATES**

Marbella

The naturally lit basement offers a games room, two additional bedrooms (for beds), a family bathroom and a large garage that can accommodate 3-4 cars. There are also storage areas and engine rooms.