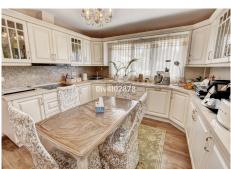

Spacious and high quality townhouse located close to Arroyo de la Miel town centre! On ground level there is an immaculate hallway which leads to an independent fully equipped kitchen, a lounge/dining area, guest bathroom, and lovely spacious terrace with plenty of afternoon sun. The hall also lead downstairs and upstairs. Downstairs there is a large garage, utility room and lounge with Sauna and shower. On first level continuing from hallway there are 3 bedrooms (one currently used as an office) and two bathrooms, where one of these bathrooms is ensuite to master bedroom. Going upstairs to second level there is a very large bedroom with another terrace benefiting from sea views, lots of afternoon sun and outdoor shower. Immaculate house with oustanding qualities and great location, must be seen!!