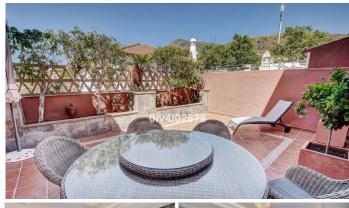

Spacious and high quality townhouse located close to Arroyo de la Miel town centre! On ground level there is an immaculate hallway which leads to an independent fully equipped kitchen, a lounge/dining area, guest bathroom, and lovely spacious terrace with plenty of afternoon sun. The hall also lead downstairs and upstairs. Downstairs there is a large garage, utility room and lounge with Sauna and shower. On first level continuing from hallway there are 3 bedrooms (one currently used as an office) and two bathrooms, where one of these bathrooms is ensuite to master bedroom. Going upstairs to second level there is a very large bedroom with another terrace benefiting from sea views, lots of afternoon sun and outdoor shower. Immaculate house with oustanding qualities and great location, must be seen!!

Total useful area 118.27m2, 64.30m2 on the ground floor, 51.85m2 on the first floor, and 3.15m2 on the covered ground floor, and total built area of ??146.90m2, 74.15m2 on the ground floor, 73.70m2 on the first floor, 9.05m2 ground floor. As an annex, the back of the house that is used as a patio with an approximate area of ??38.50m2. Also as an annex undivided half of each of the basements, one and two that comprise a total useful surface area of ??210m2. Year of Build: 2008, Aprox fees iBi :880€ per year − Basura 172€ per +34 952 939 460 · info@bromleyestatesmarbella.com Urbanizacion El Rosario, CN340, Km 188, Marbella,