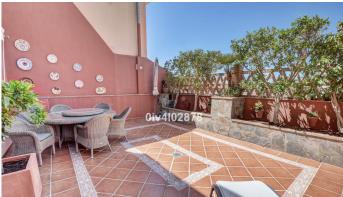

Spacious and high quality townhouse located close to Arroyo de la Miel town centre! On ground level there is an immaculate hallway which leads to an independent fully equipped kitchen, a lounge/dining area, guest bathroom, and lovely spacious terrace with plenty of afternoon sun. The hall also lead downstairs and upstairs. Downstairs there is a large garage, utility room and lounge with Sauna and shower. On first level continuing from hallway there are 3 bedrooms (one currently used as an office) and two bathrooms, where one of these bathrooms is ensuite to master bedroom. Going upstairs to second level there is a very large bedroom with another terrace benefiting from sea views, lots of afternoon sun and outdoor shower. Immaculate house with oustanding qualities and great location, must be seen!!

Total useful area 118.27m2, 64.30m2 on the ground floor, 51.85m2 on the first floor, and 3.15m2 on the covered ground floor, and total built area of ??146.90m2, 74.15m2 on the ground floor, 73.70m2 on the first floor, 9.05m2 ground floor. As an annex, the back of the house that is used as a patio with an approximate area of ??38.50m2. Also as an annex undivided half of each of the basements, one and two that comprise a total useful surface area of ??210m2. Year of Build: 2008, Aprox fees iBi :880€ per year − Basura 172€ per +34 952 939 460 · info@bromleyestatesmarbella.com Urbanizacion El Rosario, CN340, Km 188, Marbella,