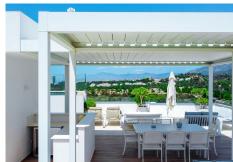

Step inside this breathtaking two-level penthouse, with its spacious 213 square meters of living space. The modern living room features an electric fireplace, a dining area, and a fully equipped kitchen—all with incredible panoramic views. The southwest-facing bedrooms and sleek bathrooms are designed with your comfort in mind. But the true gem of this home is the 173 square meters of terraces, where you can soak up the Mediterranean sun on the solarium, lounge in the chill-out areas, or take a dip in your private pool overlooking the sea and golf course. There's even an outdoor kitchen and BBQ area, perfect for entertaining family and friends.

This stylish penthouse comes fully furnished in a trendy modern design and is move-in ready. With a garage for two cars, two storage rooms, and features like a lift, air conditioning, underfloor heating, and high-speed internet, you'll have everything you need to feel right at home. Plus, 24-hour security and gated access ensure peace of mind.