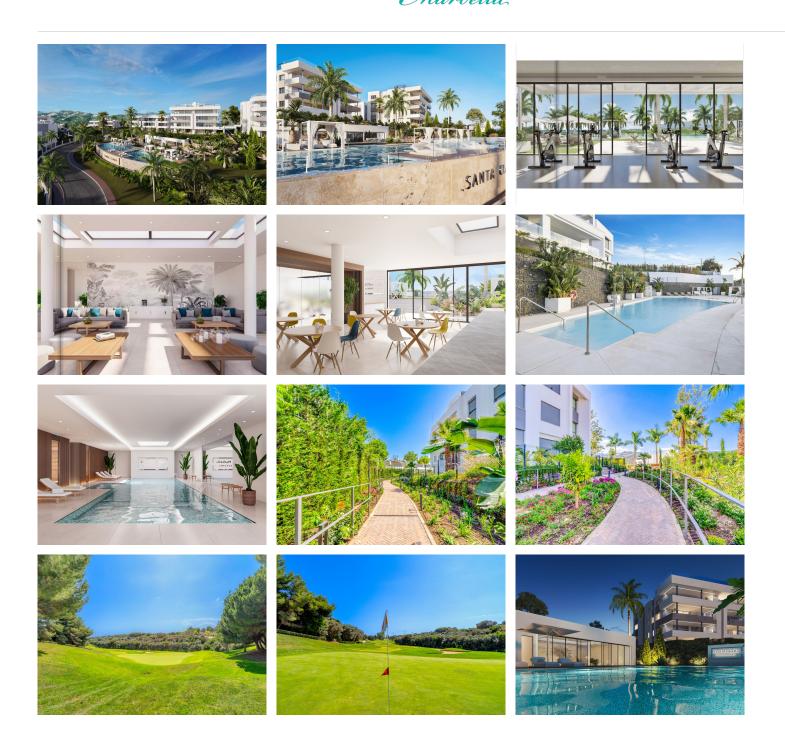

This elegant penthouse is part of a sophisticated community of just 42 contemporary apartments. You'll enjoy not just one, but five pools, including a 30-meter infinity pool and a cozy indoor option. Stay active in the fully equipped gym, relax in the sauna, or unwind at the Coffee Club and coworking spaces. With top-notch concierge service always ready to assist, every detail of your lifestyle is taken care of.