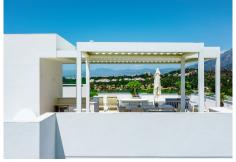

Step inside this breathtaking two-level penthouse, with its spacious 213 square meters of living space. The modern living room features an electric fireplace, a dining area, and a fully equipped kitchen—all with incredible panoramic views. The southwest-facing bedrooms and sleek bathrooms are designed with your comfort in mind. But the true gem of this home is the 173 square meters of terraces, where you can soak up the Mediterranean sun on the solarium, lounge in the chill-out areas, or take a dip in your private pool overlooking the sea and golf course. There's even an outdoor kitchen and BBQ area, perfect for entertaining family and friends.