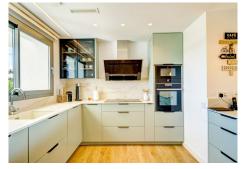

Step inside this breathtaking two-level penthouse, with its spacious 213 square meters of living space. The modern living room features an electric fireplace, a dining area, and a fully equipped kitchen—all with incredible panoramic views. The southwest-facing bedrooms and sleek bathrooms are designed with your comfort in mind. But the true gem of this home is the 173 square meters of terraces, where you can soak up the Mediterranean sun on the solarium, lounge in the chill-out areas, or take a dip in your private pool overlooking the sea and golf course. There's even an outdoor kitchen and BBQ area, perfect for entertaining family and friends.