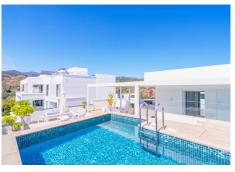

This elegant penthouse is part of a sophisticated community of just 42 contemporary apartments. You'll enjoy not just one, but five pools, including a 30-meter infinity pool and a cozy indoor option. Stay active in the fully equipped gym, relax in the sauna, or unwind at the Coffee Club and coworking spaces. With top-notch concierge service always ready to assist, every detail of your lifestyle is taken care of.

Step inside this breathtaking two-level penthouse, with its spacious 213 square meters of living space. The modern living room features an electric fireplace, a dining area, and a fully equipped kitchen—all with incredible panoramic views. The southwest-facing bedrooms and sleek bathrooms are designed with your comfort in mind. But the true gem of this home is the 173 square meters of terraces, where you can soak up the Mediterranean sun on the solarium, lounge in the chill-out areas, or take a dip in your private pool overlooking the sea and golf course. There's even an outdoor kitchen and BBQ area, perfect for entertaining family and friends.