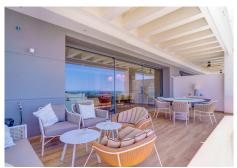

Step inside this breathtaking two-level penthouse, with its spacious 213 square meters of living space. The modern living room features an electric fireplace, a dining area, and a fully equipped kitchen—all with incredible panoramic views. The southwest-facing bedrooms and sleek bathrooms are designed with your comfort in mind. But the true gem of this home is the 173 square meters of terraces, where you can soak up the Mediterranean sun on the solarium, lounge in the chill-out areas, or take a dip in your private pool overlooking the sea and golf course. There's even an outdoor kitchen and BBQ area, perfect for entertaining family and friends.