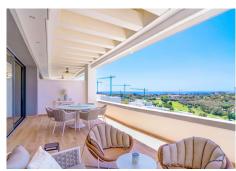

Step inside this breathtaking two-level penthouse, with its spacious 213 square meters of living space. The modern living room features an electric fireplace, a dining area, and a fully equipped kitchen—all with incredible panoramic views. The southwest-facing bedrooms and sleek bathrooms are designed with your comfort in mind. But the true gem of this home is the 173 square meters of terraces, where you can soak up the Mediterranean sun on the solarium, lounge in the chill-out areas, or take a dip in your private pool overlooking the sea and golf course. There's even an outdoor kitchen and BBQ area, perfect for entertaining family and friends.