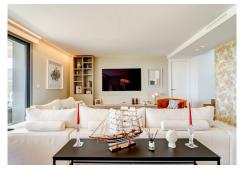

Step inside this breathtaking two-level penthouse, with its spacious 213 square meters of living space. The modern living room features an electric fireplace, a dining area, and a fully equipped kitchen—all with incredible panoramic views. The southwest-facing bedrooms and sleek bathrooms are designed with your comfort in mind. But the true gem of this home is the 173 square meters of terraces, where you can soak up the Mediterranean sun on the solarium, lounge in the chill-out areas, or take a dip in your private pool overlooking the sea and golf course. There's even an outdoor kitchen and BBQ area, perfect for entertaining family and friends.