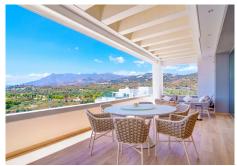

Step inside this breathtaking two-level penthouse, with its spacious 213 square meters of living space. The modern living room features an electric fireplace, a dining area, and a fully equipped kitchen—all with incredible panoramic views. The southwest-facing bedrooms and sleek bathrooms are designed with your comfort in mind. But the true gem of this home is the 173 square meters of terraces, where you can soak up the Mediterranean sun on the solarium, lounge in the chill-out areas, or take a dip in your private pool overlooking the sea and golf course. There's even an outdoor kitchen and BBQ area, perfect for entertaining family and friends.

Whether you're looking for a permanent family home, a holiday home or a smart investment, this penthouse offers the best of Mediterranean living.

With 213 square meters of living space and 173 square meters of terraces, it's truly a luxurious retreat you won't want to miss.