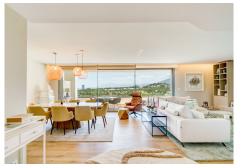

Step inside this breathtaking two-level penthouse, with its spacious 213 square meters of living space. The modern living room features an electric fireplace, a dining area, and a fully equipped kitchen—all with incredible panoramic views. The southwest-facing bedrooms and sleek bathrooms are designed with your comfort in mind. But the true gem of this home is the 173 square meters of terraces, where you can soak up the Mediterranean sun on the solarium, lounge in the chill-out areas, or take a dip in your private pool overlooking the sea and golf course. There's even an outdoor kitchen and BBQ area, perfect for entertaining family and friends.