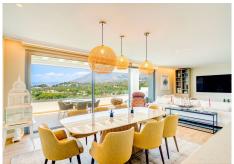

Step inside this breathtaking two-level penthouse, with its spacious 213 square meters of living space. The modern living room features an electric fireplace, a dining area, and a fully equipped kitchen—all with incredible panoramic views. The southwest-facing bedrooms and sleek bathrooms are designed with your comfort in mind. But the true gem of this home is the 173 square meters of terraces, where you can soak up the Mediterranean sun on the solarium, lounge in the chill-out areas, or take a dip in your private pool overlooking the sea and golf course. There's even an outdoor kitchen and BBQ area, perfect for entertaining family and friends.