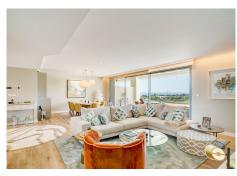

Step inside this breathtaking two-level penthouse, with its spacious 213 square meters of living space. The modern living room features an electric fireplace, a dining area, and a fully equipped kitchen—all with incredible panoramic views. The southwest-facing bedrooms and sleek bathrooms are designed with your comfort in mind. But the true gem of this home is the 173 square meters of terraces, where you can soak up the Mediterranean sun on the solarium, lounge in the chill-out areas, or take a dip in your private pool overlooking the sea and golf course. There's even an outdoor kitchen and BBQ area, perfect for entertaining family and friends.

This stylish penthouse comes fully furnished in a trendy modern design and is move-in ready. With a garage for two cars, two storage rooms, and features like a lift, air conditioning, underfloor heating, and high-speed internet, you'll have everything you need to feel right at home. Plus, 24-hour security and gated access ensure peace of mind.