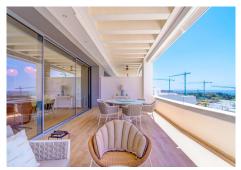

Step inside this breathtaking two-level penthouse, with its spacious 213 square meters of living space. The modern living room features an electric fireplace, a dining area, and a fully equipped kitchen—all with incredible panoramic views. The southwest-facing bedrooms and sleek bathrooms are designed with your comfort in mind. But the true gem of this home is the 173 square meters of terraces, where you can soak up the Mediterranean sun on the solarium, lounge in the chill-out areas, or take a dip in your private pool overlooking the sea and golf course. There's even an outdoor kitchen and BBQ area, perfect for entertaining family and friends.

Whether you're looking for a permanent family home, a holiday home or a smart investment, this penthouse offers the best of Mediterranean living.

With 213 square meters of living space and 173 square meters of terraces, it's truly a luxurious retreat you won't want to miss.