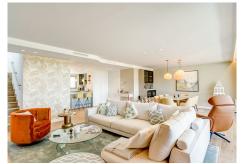

Step inside this breathtaking two-level penthouse, with its spacious 213 square meters of living space. The modern living room features an electric fireplace, a dining area, and a fully equipped kitchen—all with incredible panoramic views. The southwest-facing bedrooms and sleek bathrooms are designed with your comfort in mind. But the true gem of this home is the 173 square meters of terraces, where you can soak up the Mediterranean sun on the solarium, lounge in the chill-out areas, or take a dip in your private pool overlooking the sea and golf course. There's even an outdoor kitchen and BBQ area, perfect for entertaining family and friends.