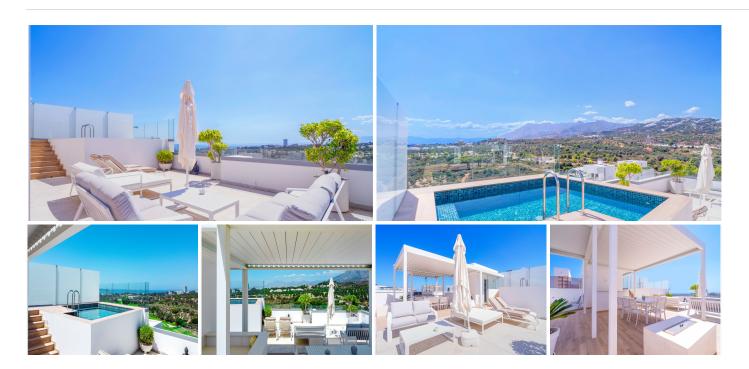

Step inside this breathtaking two-level penthouse, with its spacious 213 square meters of living space. The modern living room features an electric fireplace, a dining area, and a fully equipped kitchen—all with incredible panoramic views. The southwest-facing bedrooms and sleek bathrooms are designed with your comfort in mind. But the true gem of this home is the 173 square meters of terraces, where you can soak up the Mediterranean sun on the solarium, lounge in the chill-out areas, or take a dip in your private pool overlooking the sea and golf course. There's even an outdoor kitchen and BBQ area, perfect for entertaining family and friends.

This stylish penthouse comes fully furnished in a trendy modern design and is move-in ready. With a garage for two cars, two storage rooms, and features like a lift, air conditioning, underfloor heating, and high-speed internet, you'll have everything you need to feel right at home. Plus, 24-hour security and gated access ensure peace of mind.