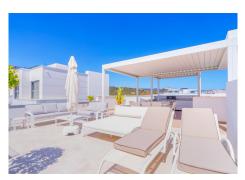

Step inside this breathtaking two-level penthouse, with its spacious 213 square meters of living space. The modern living room features an electric fireplace, a dining area, and a fully equipped kitchen—all with incredible panoramic views. The southwest-facing bedrooms and sleek bathrooms are designed with your comfort in mind. But the true gem of this home is the 173 square meters of terraces, where you can soak up the Mediterranean sun on the solarium, lounge in the chill-out areas, or take a dip in your private pool overlooking the sea and golf course. There's even an outdoor kitchen and BBQ area, perfect for entertaining family and friends.