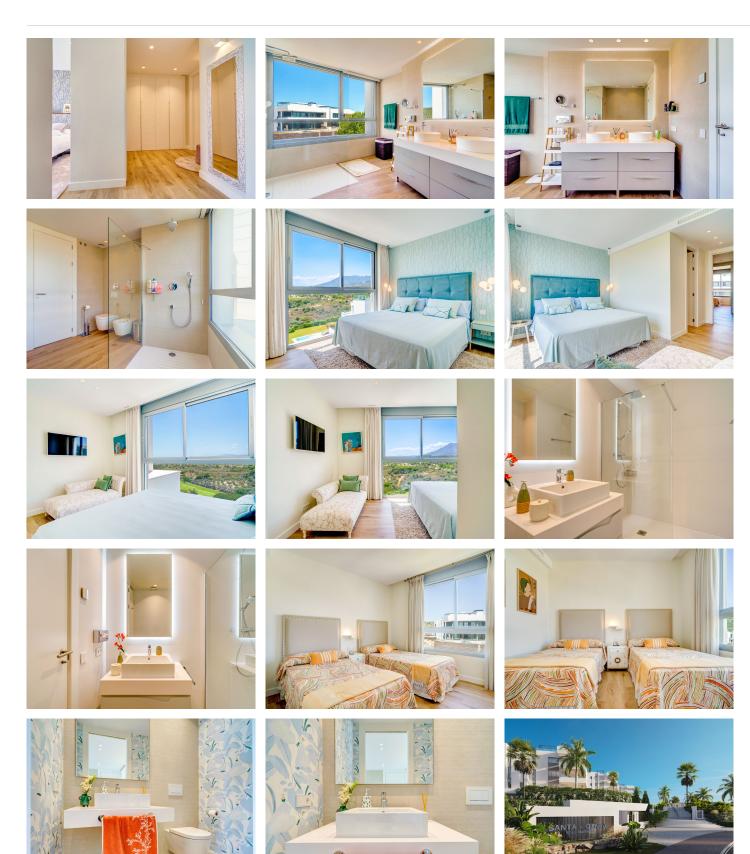

Step inside this breathtaking two-level penthouse, with its spacious 213 square meters of living space. The modern living room features an electric fireplace, a dining area, and a fully equipped kitchen—all with incredible panoramic views. The southwest-facing bedrooms and sleek bathrooms are designed with your comfort in mind. But the true gem of this home is the 173 square meters of terraces, where you can soak up the Mediterranean sun on the solarium, lounge in the chill-out areas, or take a dip in your private pool overlooking the sea and golf course. There's even an outdoor kitchen and BBQ area, perfect for entertaining family and friends.

This stylish penthouse comes fully furnished in a trendy modern design and is move-in ready. With a garage for two cars, two storage rooms, and features like a lift, air conditioning, underfloor heating, and high-speed internet, you'll have everything you need to feel right at home. Plus, 24-hour security and gated access ensure peace of mind.