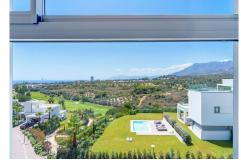

Step inside this breathtaking two-level penthouse, with its spacious 213 square meters of living space. The modern living room features an electric fireplace, a dining area, and a fully equipped kitchen—all with incredible panoramic views. The southwest-facing bedrooms and sleek bathrooms are designed with your comfort in mind. But the true gem of this home is the 173 square meters of terraces, where you can soak up the Mediterranean sun on the solarium, lounge in the chill-out areas, or take a dip in your private pool overlooking the sea and golf course. There's even an outdoor kitchen and BBQ area, perfect for entertaining family and friends.

Whether you're looking for a permanent family home, a holiday home or a smart investment, this penthouse offers the best of Mediterranean living.

With 213 square meters of living space and 173 square meters of terraces, it's truly a luxurious retreat you won't want to miss.