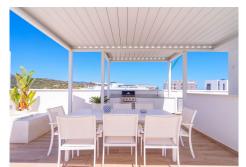

Step inside this breathtaking two-level penthouse, with its spacious 213 square meters of living space. The modern living room features an electric fireplace, a dining area, and a fully equipped kitchen—all with incredible panoramic views. The southwest-facing bedrooms and sleek bathrooms are designed with your comfort in mind. But the true gem of this home is the 173 square meters of terraces, where you can soak up the Mediterranean sun on the solarium, lounge in the chill-out areas, or take a dip in your private pool overlooking the sea and golf course. There's even an outdoor kitchen and BBQ area, perfect for entertaining family and friends.