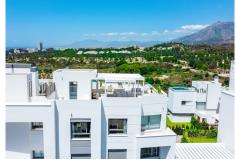

Step inside this breathtaking two-level penthouse, with its spacious 213 square meters of living space. The modern living room features an electric fireplace, a dining area, and a fully equipped kitchen—all with incredible panoramic views. The southwest-facing bedrooms and sleek bathrooms are designed with your comfort in mind. But the true gem of this home is the 173 square meters of terraces, where you can soak up the Mediterranean sun on the solarium, lounge in the chill-out areas, or take a dip in your private pool overlooking the sea and golf course. There's even an outdoor kitchen and BBQ area, perfect for entertaining family and friends.

This stylish penthouse comes fully furnished in a trendy modern design and is move-in ready. With a garage for two cars, two storage rooms, and features like a lift, air conditioning, underfloor heating, and high-speed internet, you'll have everything you need to feel right at home. Plus, 24-hour security and gated access ensure peace of mind.