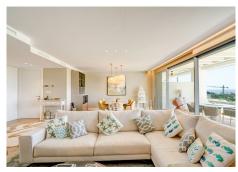

Step inside this breathtaking two-level penthouse, with its spacious 213 square meters of living space. The modern living room features an electric fireplace, a dining area, and a fully equipped kitchen—all with incredible panoramic views. The southwest-facing bedrooms and sleek bathrooms are designed with your comfort in mind. But the true gem of this home is the 173 square meters of terraces, where you can soak up the Mediterranean sun on the solarium, lounge in the chill-out areas, or take a dip in your private pool overlooking the sea and golf course. There's even an outdoor kitchen and BBQ area, perfect for entertaining family and friends.