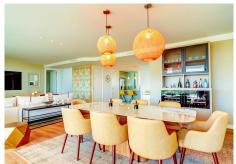

Step inside this breathtaking two-level penthouse, with its spacious 213 square meters of living space. The modern living room features an electric fireplace, a dining area, and a fully equipped kitchen—all with incredible panoramic views. The southwest-facing bedrooms and sleek bathrooms are designed with your comfort in mind. But the true gem of this home is the 173 square meters of terraces, where you can soak up the Mediterranean sun on the solarium, lounge in the chill-out areas, or take a dip in your private pool overlooking the sea and golf course. There's even an outdoor kitchen and BBQ area, perfect for entertaining family and friends.