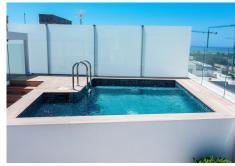

Step inside this breathtaking two-level penthouse, with its spacious 213 square meters of living space. The modern living room features an electric fireplace, a dining area, and a fully equipped kitchen—all with incredible panoramic views. The southwest-facing bedrooms and sleek bathrooms are designed with your comfort in mind. But the true gem of this home is the 173 square meters of terraces, where you can soak up the Mediterranean sun on the solarium, lounge in the chill-out areas, or take a dip in your private pool overlooking the sea and golf course. There's even an outdoor kitchen and BBQ area, perfect for entertaining family and friends.