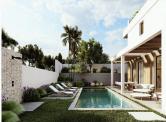

The main floor would feature the entrance with access to a spacious open-style living and dining room with a kitchen, laundry room, and large windows leading directly to the terraces, gardens, and swimming pool. It would also include two bedrooms and two bathrooms, a dressing room, and access to the first floor via the staircase or elevator, where there would be three more bedrooms and two bathrooms, all with dressing rooms and terraces. Furthermore, from this floor, there would be access to a large solarium with a chill-out area, BBQ, jacuzzi, and incredible panoramic views.

## **BROMLEY ESTATES**

Marbella

cars. Additionally, there would be two interior courtyards providing natural light, making it very bright. The exterior areas would be surrounded by gardens and a swimming pool with covered and uncovered terrace areas.