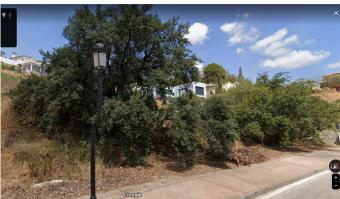

## RESIDENTIAL PLOT BEDROOMS BATHROOMS IN ELVIRIA

Elviria

REF# BEMR4346713 €520,000

BEDS BATHS BUILT PLOT

m² 1088 m²

Residential plot in Elviria, in the well-known area of Santa María Golf, just a step away from the golf course and all amenities, well-connected and only minutes away from Marbella and Puerto Banús, as well as the beach. It has access from two streets.

With a building capacity of 30%, suitable for an individual villa of 7.5m in height, allowing for a construction of 326m2 + basement + terraces + porches.

There is an available project for the construction of a total of 484.53m2 villa spanning 4 floors.