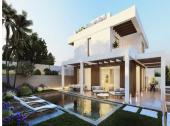

The main floor would feature the entrance with access to a spacious open-style living and dining room with a kitchen, laundry room, and large windows leading directly to the terraces, gardens, and swimming pool. It would also include two bedrooms and two bathrooms, a dressing room, and access to the first floor via the staircase or elevator, where there would be three more bedrooms and two bathrooms, all with dressing rooms and terraces. Furthermore, from this floor, there would be access to a large solarium with a chill-out area, BBQ, jacuzzi, and incredible panoramic views.

## **BROMLEY ESTATES**

Marbella

cars. Additionally, there would be two interior courtyards providing natural light, making it very bright. The exterior areas would be surrounded by gardens and a swimming pool with covered and uncovered terrace areas.