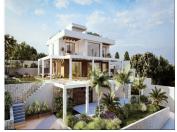

With a building capacity of 30%, suitable for an individual villa of 7.5m in height, allowing for a construction of 326m2 + basement + terraces + porches.

There is an available project for the construction of a total of 484.53m2 villa spanning 4 floors.

The main floor would feature the entrance with access to a spacious open-style living and dining room with a kitchen, laundry room, and large windows leading directly to the terraces, gardens, and swimming pool. It would also include two bedrooms and two bathrooms, a dressing room, and access to the first floor via the staircase or elevator, where there would be three more bedrooms and two bathrooms, all with dressing rooms and terraces. Furthermore, from this floor, there would be access to a large solarium with a chill-out area, BBQ, jacuzzi, and incredible panoramic views.