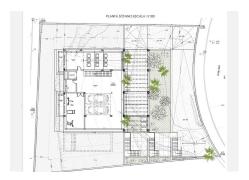

The main floor would feature the entrance with access to a spacious open-style living and dining room with a kitchen, laundry room, and large windows leading directly to the terraces, gardens, and swimming pool. It would also include two bedrooms and two bathrooms, a dressing room, and access to the first floor via the staircase or elevator, where there would be three more bedrooms and two bathrooms, all with dressing rooms and terraces. Furthermore, from this floor, there would be access to a large solarium with a chill-out area, BBQ, jacuzzi, and incredible panoramic views.

The basement would include a gym, bathroom, cinema room, wine cellar, and a private garage for multiple +34 952 939 460 · info@bromleyestatesmarbella.com Urbanizacion El Rosario, CN340, Km 188, Marbella, Malaga 29603