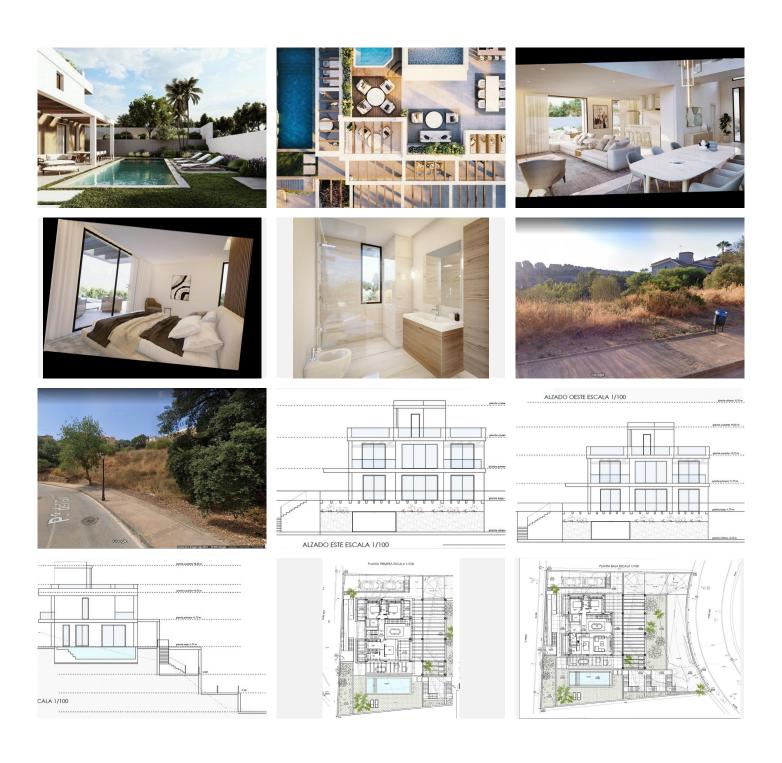

With a building capacity of 30%, suitable for an individual villa of 7.5m in height, allowing for a construction of 326m2 + basement + terraces + porches.

There is an available project for the construction of a total of 484.53m2 villa spanning 4 floors.

The main floor would feature the entrance with access to a spacious open-style living and dining room with a kitchen, laundry room, and large windows leading directly to the terraces, gardens, and swimming pool. It would also include two bedrooms and two bathrooms, a dressing room, and access to the first floor via the staircase or elevator, where there would be three more bedrooms and two bathrooms, all with dressing rooms and terraces. Furthermore, from this floor, there would be access to a large solarium with a chill-out area, BBQ, jacuzzi, and incredible panoramic views.

The basement would include a gym, bathroom, cinema room, wine cellar, and a private garage for multiple +34 952 939 460 · info@bromleyestatesmarbella.com Urbanizacion El Rosario, CN340, Km 188, Marbella, Malaga 29603

## **BROMLEY ESTATES**

Marbella

cars. Additionally, there would be two interior courtyards providing natural light, making it very bright. The exterior areas would be surrounded by gardens and a swimming pool with covered and uncovered terrace areas.