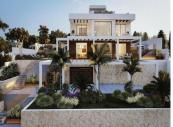

With a building capacity of 30%, suitable for an individual villa of 7.5m in height, allowing for a construction of 326m2 + basement + terraces + porches.

There is an available project for the construction of a total of 484.53m2 villa spanning 4 floors.

The main floor would feature the entrance with access to a spacious open-style living and dining room with a kitchen, laundry room, and large windows leading directly to the terraces, gardens, and swimming pool. It would also include two bedrooms and two bathrooms, a dressing room, and access to the first floor via the staircase or elevator, where there would be three more bedrooms and two bathrooms, all with dressing rooms and terraces. Furthermore, from this floor, there would be access to a large solarium with a chill-out area, BBQ, jacuzzi, and incredible panoramic views.