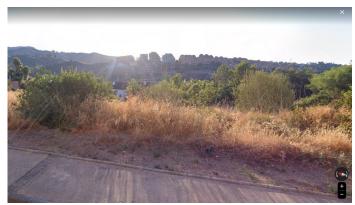

## RESIDENTIAL PLOT BEDROOMS BATHROOMS IN ELVIRIA

Elviria

REF# BEMR4346713 €520,000

BEDS BATHS BUILT PLOT

m² 1088 m²

Residential plot in Elviria, in the well-known area of Santa María Golf, just a step away from the golf course and all amenities, well-connected and only minutes away from Marbella and Puerto Banús, as well as the beach. It has access from two streets.

With a building capacity of 30%, suitable for an individual villa of 7.5m in height, allowing for a construction of 326m2 + basement + terraces + porches.

There is an available project for the construction of a total of 484.53m2 villa spanning 4 floors.