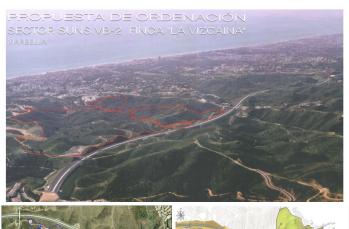

## PLOT BEDROOMS BATHROOMS IN LAS CHAPAS

Las Chapas

REF# BEMR4360702 €2,146,000

BEDS BATHS BUILT PLOT  $m^2 \hspace{1cm} 21458 \hspace{1cm} m^2$ 

This sector has a total area of 710,458 m<sup>2</sup>, of which 21,458 m<sup>2</sup> corresponds to this farm. It represents 3.02% of rights and obligations.

The sector has a buildable area of 57,234.29 m² for Free Income Housing IN LOW DENSITY,

380 houses in Poblado Mediterráneo and 11 isolated houses.

Buildable area of 40,362 m<sup>2</sup> for Hotels.

3.000 m<sup>2</sup> Economic Activities Golf Club and Commercial Area

Which makes a total of  $100,596.29 \text{ m}^2$  of surface area. Therefore  $100,596.29 \text{ m}^2 \times 3.02\% = 3,038 \text{ m}^2$  of buildable area, which would correspond to this plot.