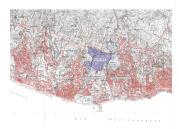

## PLOT BEDROOMS BATHROOMS IN LAS CHAPAS

Las Chapas

REF# BEMR4360702 €2,146,000

BEDS BATHS BUILT PLOT  $m^2 \hspace{1cm} 21458 \hspace{1cm} m^2$ 

This sector has a total area of 710,458 m<sup>2</sup>, of which 21,458 m<sup>2</sup> corresponds to this farm. It represents 3.02% of rights and obligations.

The sector has a buildable area of 57,234.29 m² for Free Income Housing IN LOW DENSITY,

380 houses in Poblado Mediterráneo and 11 isolated houses.

Buildable area of 40,362 m<sup>2</sup> for Hotels.

3.000 m<sup>2</sup> Economic Activities Golf Club and Commercial Area

Which makes a total of  $100,596.29 \text{ m}^2$  of surface area. Therefore  $100,596.29 \text{ m}^2 \times 3.02\% = 3,038 \text{ m}^2$  of buildable area, which would correspond to this plot.