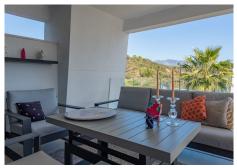

## MIDDLE FLOOR APARTMENT 2 BEDROOMS 2 BATHROOMS IN SELWO

Selwo

REF# BEMR4386661 €545,000

| BEDS | BATHS | BUILT | TERRACE |
|------|-------|-------|---------|
| 2    | 2     | 87 m² | 18 m²   |

Nestled in the heart of the New Golden Mile, this enchanting 2-bedroom, 2-bathroom apartment offers a unique and captivating feature-mountain views that will take your breath away.

Upon entering, you'll be welcomed by a bright and spacious living area, perfect for unwinding or hosting guests. The open-concept kitchen is equipped with modern appliances and ample counter space, making it a joy for any culinary enthusiast.

The two generously sized bedrooms provide a serene and comfortable retreat. Imagine waking up to the majestic mountain vistas each morning and enjoying your morning coffee on your private balcony.

This apartment is part of a prestigious complex renowned for its top-notch amenities. Take a refreshing swim in the inviting pool, maintain your fitness regimen in the state-of-the-art gym, or relax in the beautifully landscaped gardens.