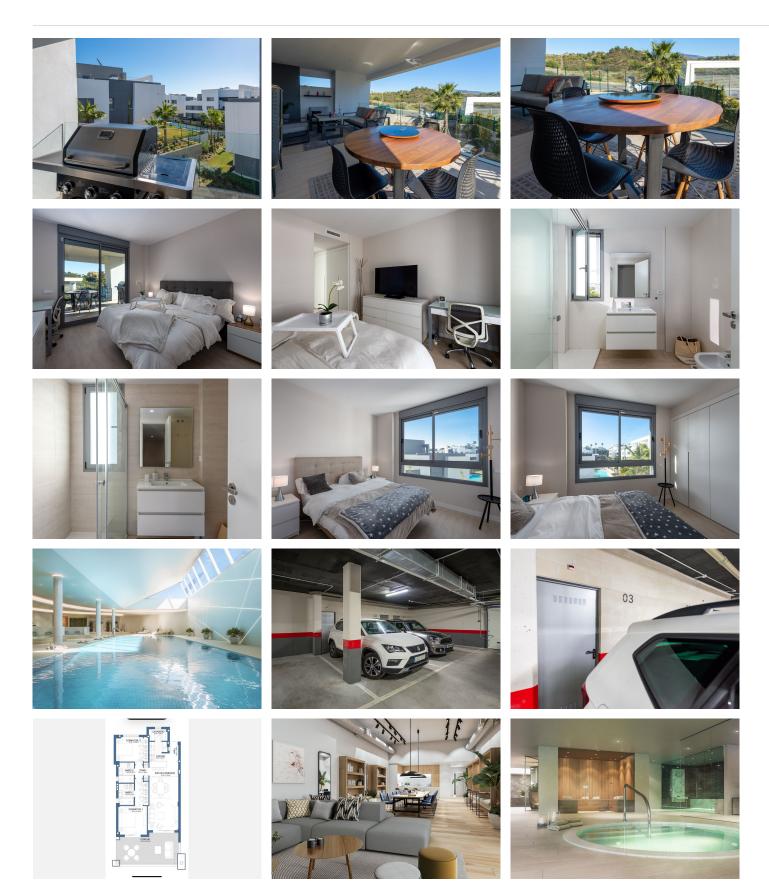

## MIDDLE FLOOR APARTMENT 2 BEDROOMS 2 BATHROOMS IN SELWO

Selwo

REF# BEMR4386661 €545,000

| BEDS | BATHS | BUILT | TERRACE |
|------|-------|-------|---------|
| 2    | 2     | 87 m² | 18 m²   |

Nestled in the heart of the New Golden Mile, this enchanting 2-bedroom, 2-bathroom apartment offers a unique and captivating feature-mountain views that will take your breath away.

Upon entering, you'll be welcomed by a bright and spacious living area, perfect for unwinding or hosting guests. The open-concept kitchen is equipped with modern appliances and ample counter space, making it a joy for any culinary enthusiast.

The two generously sized bedrooms provide a serene and comfortable retreat. Imagine waking up to the majestic mountain vistas each morning and enjoying your morning coffee on your private balcony.

This apartment is part of a prestigious complex renowned for its top-notch amenities. Take a refreshing swim in the inviting pool, maintain your fitness regimen in the state-of-the-art gym, or relax in the beautifully landscaped gardens.