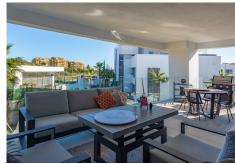

## MIDDLE FLOOR APARTMENT 2 BEDROOMS 2 BATHROOMS IN SELWO

Selwo

REF# BEMR4386661 €545,000

| BEDS | BATHS | BUILT | TERRACE |
|------|-------|-------|---------|
| 2    | 2     | 87 m² | 18 m²   |

Nestled in the heart of the New Golden Mile, this enchanting 2-bedroom, 2-bathroom apartment offers a unique and captivating feature-mountain views that will take your breath away.

Upon entering, you'll be welcomed by a bright and spacious living area, perfect for unwinding or hosting guests. The open-concept kitchen is equipped with modern appliances and ample counter space, making it a joy for any culinary enthusiast.

The two generously sized bedrooms provide a serene and comfortable retreat. Imagine waking up to the majestic mountain vistas each morning and enjoying your morning coffee on your private balcony.

This apartment is part of a prestigious complex renowned for its top-notch amenities. Take a refreshing swim in the inviting pool, maintain your fitness regimen in the state-of-the-art gym, or relax in the beautifully landscaped gardens.