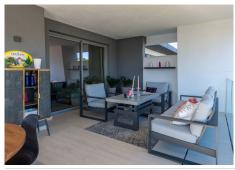

## MIDDLE FLOOR APARTMENT 2 BEDROOMS 2 BATHROOMS IN SELWO

Selwo

REF# BEMR4386661 €545,000

| BEDS | BATHS | BUILT | TERRACE |
|------|-------|-------|---------|
| 2    | 2     | 87 m² | 18 m²   |

Nestled in the heart of the New Golden Mile, this enchanting 2-bedroom, 2-bathroom apartment offers a unique and captivating feature-mountain views that will take your breath away.

Upon entering, you'll be welcomed by a bright and spacious living area, perfect for unwinding or hosting guests. The open-concept kitchen is equipped with modern appliances and ample counter space, making it a joy for any culinary enthusiast.

The two generously sized bedrooms provide a serene and comfortable retreat. Imagine waking up to the majestic mountain vistas each morning and enjoying your morning coffee on your private balcony.

This apartment is part of a prestigious complex renowned for its top-notch amenities. Take a refreshing swim in the inviting pool, maintain your fitness regimen in the state-of-the-art gym, or relax in the beautifully landscaped gardens.