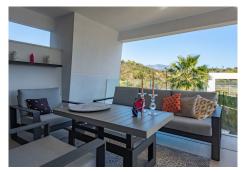

## MIDDLE FLOOR APARTMENT 2 BEDROOMS 2 BATHROOMS IN SELWO

Selwo

REF# BEMR4386661 €545,000

| BEDS | BATHS | BUILT | TERRACE |
|------|-------|-------|---------|
| 2    | 2     | 87 m² | 18 m²   |

Nestled in the heart of the New Golden Mile, this enchanting 2-bedroom, 2-bathroom apartment offers a unique and captivating feature-mountain views that will take your breath away.

Upon entering, you'll be welcomed by a bright and spacious living area, perfect for unwinding or hosting guests. The open-concept kitchen is equipped with modern appliances and ample counter space, making it a joy for any culinary enthusiast.

The two generously sized bedrooms provide a serene and comfortable retreat. Imagine waking up to the majestic mountain vistas each morning and enjoying your morning coffee on your private balcony.

This apartment is part of a prestigious complex renowned for its top-notch amenities. Take a refreshing swim in the inviting pool, maintain your fitness regimen in the state-of-the-art gym, or relax in the beautifully landscaped gardens.