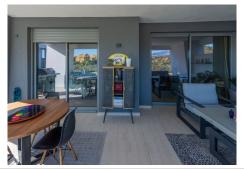

## MIDDLE FLOOR APARTMENT 2 BEDROOMS 2 BATHROOMS IN SELWO

Selwo

REF# BEMR4386661 €545,000

| BEDS | BATHS | BUILT | TERRACE |
|------|-------|-------|---------|
| 2    | 2     | 87 m² | 18 m²   |

Nestled in the heart of the New Golden Mile, this enchanting 2-bedroom, 2-bathroom apartment offers a unique and captivating feature-mountain views that will take your breath away.

Upon entering, you'll be welcomed by a bright and spacious living area, perfect for unwinding or hosting guests. The open-concept kitchen is equipped with modern appliances and ample counter space, making it a joy for any culinary enthusiast.