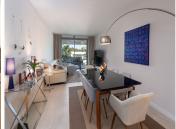

## MIDDLE FLOOR APARTMENT 2 BEDROOMS 2 BATHROOMS IN SELWO

Selwo

REF# BEMR4386661 €545,000

| BEDS | BATHS | BUILT | TERRACE |
|------|-------|-------|---------|
| 2    | 2     | 87 m² | 18 m²   |

Nestled in the heart of the New Golden Mile, this enchanting 2-bedroom, 2-bathroom apartment offers a unique and captivating feature-mountain views that will take your breath away.

Upon entering, you'll be welcomed by a bright and spacious living area, perfect for unwinding or hosting guests. The open-concept kitchen is equipped with modern appliances and ample counter space, making it a joy for any culinary enthusiast.