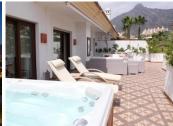

Luxury south facing, sea view 4 bed duplex penthouse in a prime location. Among the features are air conditioning (cold/hot), under floor heating throughout, marble floors, a fully equipped kitchen and a wonderful fireplace. Also there is an intercom and alarm system. This exceptional penthouse benefits from a jacuzzi and 2 private subterranean parking spaces as well as a storage room.