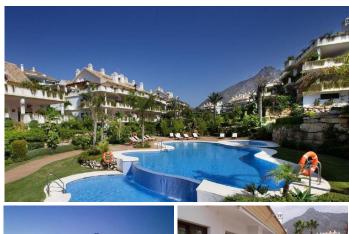

Luxury south facing, sea view 4 bed duplex penthouse in a prime location. Among the features are air conditioning (cold/hot), under floor heating throughout, marble floors, a fully equipped kitchen and a wonderful fireplace. Also there is an intercom and alarm system. This exceptional penthouse benefits from a jacuzzi and 2 private subterranean parking spaces as well as a storage room.

With a privileged location: Located opposite La Meridiana restaurant, in the heart of the Golden Mile, direct exit to the Marbella ring road (exit 181 B of the A7 Nagüeles), next to the Puente Romano. Only 900 metres from the beach. Three minutes from Puerto Banús and five minutes from Marbella and ten minutes from 8 golf courses. And with a school bus stop very close with connections to all the schools in Marbella and surrounding areas. Close to the rest of the world. Having direct access to the motorway means that Malaga International Airport is only 40 minutes away.