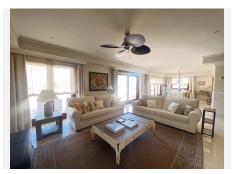

Luxury south facing, sea view 4 bed duplex penthouse in a prime location. Among the features are air conditioning (cold/hot), under floor heating throughout, marble floors, a fully equipped kitchen and a wonderful fireplace. Also there is an intercom and alarm system. This exceptional penthouse benefits from a jacuzzi and 2 private subterranean parking spaces as well as a storage room.