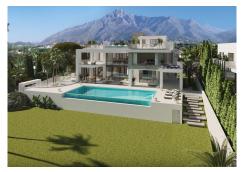

## RESIDENTIAL PLOT BEDROOMS BATHROOMS IN THE GOLDEN MILE

The Golden Mile

REF# BEMR4806724 €3,000,000

BEDS BATHS BUILT PLOT  $m^2$  1850  $m^2$ 

Plot with bulding licence in Urbanization Rocio de Nagueles, strategically located in the heart of Marbella's Golden Mile, offering wonderful views of both the sea and the mountains.

Characteristics of this one: Area: 1,850 m². Buildability: 481 m². Classification: UE-4 (Single-Family). You can build 2 floors plus a basement.