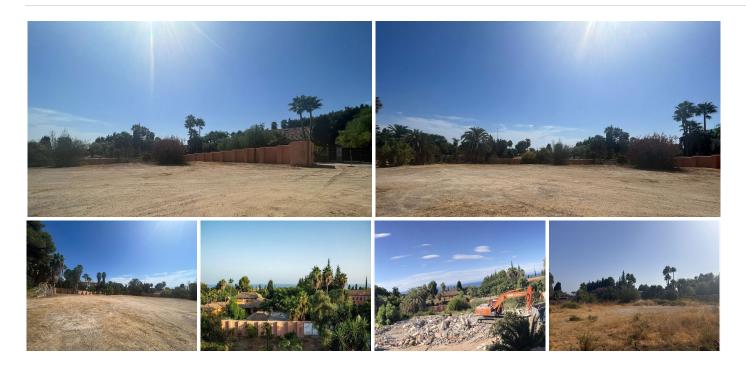

## RESIDENTIAL PLOT BEDROOMS BATHROOMS IN THE GOLDEN MILE

The Golden Mile

REF# BEMR4806724 €3,000,000

BEDS BATHS BUILT PLOT  $m^2$  1850  $m^2$ 

Plot with bulding licence in Urbanization Rocio de Nagueles, strategically located in the heart of Marbella's Golden Mile, offering wonderful views of both the sea and the mountains.

It has direct access from the Mediterranean Highway or A7, placing it just 5 minutes by car from the center of Marbella and Puerto Banús, as well as from the best schools such as The British International School of Marbella, and golf courses located on the Costa del Sol. All of this makes it an ideal place for both relaxation in its idyllic surroundings and for enjoying Marbella's leisure activities.

Characteristics of this one: Area: 1,850 m². Buildability: 481 m². Classification: UE-4 (Single-Family). You can build 2 floors plus a basement.