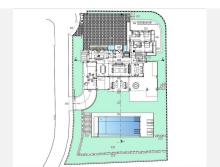

Characteristics of this one: Area: 1,850 m². Buildability: 481 m². Classification: UE-4 (Single-Family). You can build 2 floors plus a basement.