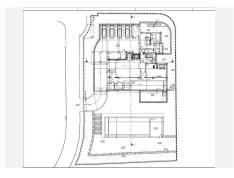

Characteristics of this one: Area: 1,850 m². Buildability: 481 m². Classification: UE-4 (Single-Family). You can build 2 floors plus a basement.