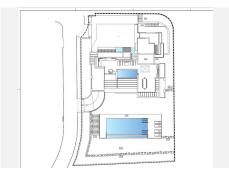

Characteristics of this one: Area: 1,850 m². Buildability: 481 m². Classification: UE-4 (Single-Family). You can build 2 floors plus a basement.