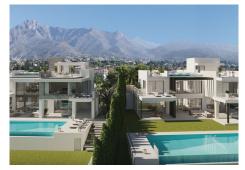

## RESIDENTIAL PLOT BEDROOMS BATHROOMS IN THE GOLDEN MILE

The Golden Mile

REF# BEMR4806724 €3,000,000

BEDS BATHS BUILT PLOT  $m^2$  1850  $m^2$ 

Plot with bulding licence in Urbanization Rocio de Nagueles, strategically located in the heart of Marbella's Golden Mile, offering wonderful views of both the sea and the mountains.

It has direct access from the Mediterranean Highway or A7, placing it just 5 minutes by car from the center of Marbella and Puerto Banús, as well as from the best schools such as The British International School of Marbella, and golf courses located on the Costa del Sol. All of this makes it an ideal place for both relaxation in its idyllic surroundings and for enjoying Marbella's leisure activities.

Characteristics of this one: Area: 1,850 m². Buildability: 481 m². Classification: UE-4 (Single-Family). You can build 2 floors plus a basement.