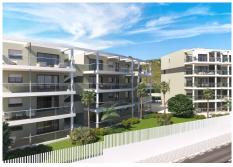

## GROUND FLOOR APARTMENT 2 BEDROOMS 2 BATHROOMS IN MANILVA

Manilya

REF# BEMR4876186 €288,000

| BEDS | BATHS | BUILT  | TERRACE |
|------|-------|--------|---------|
| 2    | 2     | 113 m² | 29 m²   |

New Development: Prices from €288,000 to €485,000. .

Here, your main neighbor will be the sea, a peaceful presence whose gentle sound doesn't disturb but relaxes. You can visit it anytime, thanks to its close proximity, and it will greet you as warmly as the expansive beaches nearby. Your new home will be custom-made for you, within a complex featuring 2-bedroom residences, parking, sea views, and communal gardens. Sea, nature, and more than 300 days of sunshine a year come together across 14,000 square meters of pure relaxation. Discover a haven of peace and harmony by the sea on the "New Golden Mile."