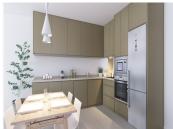

## GROUND FLOOR APARTMENT 2 BEDROOMS 2 BATHROOMS IN MANILVA

Manilya

REF# BEMR4876186 €288,000

| BEDS | BATHS | BUILT  | TERRACE |
|------|-------|--------|---------|
| 2    | 2     | 113 m² | 29 m²   |

New Development: Prices from €288,000 to €485,000. .