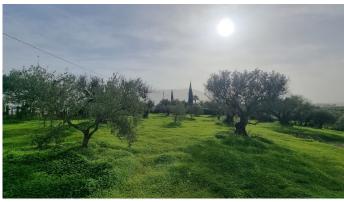

## PLOT BEDROOMS BATHROOMS IN ALHAURIN EL GRANDE

Alhaurin el Grande

REF# BEMR4907803 €235,000

BEDS BATHS BUILT PLOT

m² 12530 m²

This excellent 11,530m² rustic plot is in a privileged area with paved access and set in a peaceful and natural environment. The land is connected to the municipal water supply and has electricity connections, making it ready for use.

The plot is fully fenced and features around 300 olive trees, providing a great opportunity for both agricultural use and for those who wish to enjoy the tranquillity of the countryside.

Additionally, it has a current permit to build a farmhouse, making it ideal for those looking to develop a small retreat or agricultural storage.