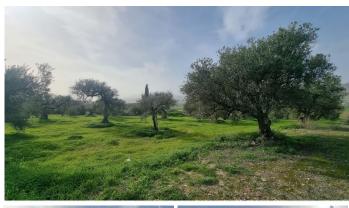

## PLOT BEDROOMS BATHROOMS IN ALHAURIN EL GRANDE

Alhaurin el Grande

REF# BEMR4907803 €235,000

BEDS BATHS BUILT PLOT

m² 12530 m²

This excellent 11,530m² rustic plot is in a privileged area with paved access and set in a peaceful and natural environment. The land is connected to the municipal water supply and has electricity connections, making it ready for use.

The plot is fully fenced and features around 300 olive trees, providing a great opportunity for both agricultural use and for those who wish to enjoy the tranquillity of the countryside.

Additionally, it has a current permit to build a farmhouse, making it ideal for those looking to develop a small retreat or agricultural storage.