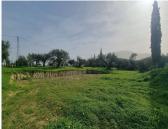

## PLOT BEDROOMS BATHROOMS IN ALHAURIN EL GRANDE

Alhaurin el Grande

REF# BEMR4907803 €235,000

BEDS BATHS BUILT PLOT

m² 12530 m²

This excellent 11,530m² rustic plot is in a privileged area with paved access and set in a peaceful and natural environment. The land is connected to the municipal water supply and has electricity connections, making it ready for use.

The plot is fully fenced and features around 300 olive trees, providing a great opportunity for both agricultural use and for those who wish to enjoy the tranquillity of the countryside.

Additionally, it has a current permit to build a farmhouse, making it ideal for those looking to develop a small retreat or agricultural storage.