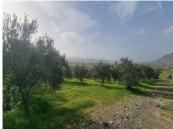

## PLOT BEDROOMS BATHROOMS IN ALHAURIN EL GRANDE

Alhaurin el Grande

REF# BEMR4907803 €235,000

BEDS BATHS BUILT PLOT

m² 12530 m²

This excellent 11,530m² rustic plot is in a privileged area with paved access and set in a peaceful and natural environment. The land is connected to the municipal water supply and has electricity connections, making it ready for use.

The plot is fully fenced and features around 300 olive trees, providing a great opportunity for both agricultural use and for those who wish to enjoy the tranquillity of the countryside.

Additionally, it has a current permit to build a farmhouse, making it ideal for those looking to develop a small retreat or agricultural storage.